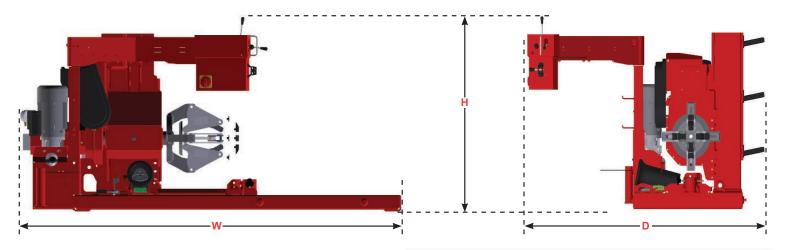

## SITE REQUIREMENTS / KEY SPECIFICATIONS

| SITE REQUIREMENTS |                                             |  |
|-------------------|---------------------------------------------|--|
| Operating Voltage | 208-240V, 1 ph, 60Hz,<br>20A<br>NEMA L6-20P |  |
| Shipping Weight   | 1,168 lbs (530 kg)                          |  |
| Width (W)         | 86 in. (2,184 mm)                           |  |
| Height (H)        | 40 - 52 in.<br>(1,016 - 1,321 mm)           |  |
| Depth (D)         | 28 - 65 in.<br>(711 - 1,651 mm)             |  |