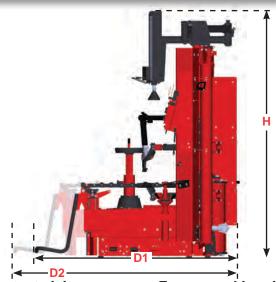

## TCA34R

|                         | TCA34S                                            |
|-------------------------|---------------------------------------------------|
| Power Requirements      | 208-230V, 6A, 60Hz, 1 ph NEMA 20 amp plug, L6-20P |
| Air Supply Requirements | 115-175 psi (8-12 bar)                            |
| Weight                  | 1172 lbs (531 kg)                                 |
| Width (W)               | 59 in. (1494 mm)                                  |
| Height (H)              | 81 in. (2067 mm)                                  |
| Depth (D1)              | 65 in. (1651 mm) - chassis retracted              |
| Depth (D2)              | 79 in. (2015 mm) - chassis extended               |

## TCA34R Dimensions

For tire changer information visit: www.hunter.com/tire-changers

For local contact visit: www.hunter.com/contact-hunter

For general inquiries visit: www.hunter.com or call 800-448-6848