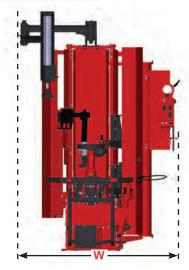

## TCA34R

|                         | TCA34S                                            |
|-------------------------|---------------------------------------------------|
| Power Requirements      | 208-230V, 6A, 60Hz, 1 ph NEMA 20 amp plug, L6-20P |
| Air Supply Requirements | 115-175 psi (8-12 bar)                            |
| Weight                  | 1172 lbs (531 kg)                                 |
| Width (W)               | 59 in. (1494 mm)                                  |
| Height (H)              | 81 in. (2067 mm)                                  |
| Depth (D1)              | 65 in. (1651 mm) - chassis retracted              |
| Depth (D2)              | 79 in. (2015 mm) - chassis extended               |

## TCA34R Dimensions

For tire changer information visit: www.hunter.com/tire-changers

For local contact visit: www.hunter.com/contact-hunter

For general inquiries visit: www.hunter.com or call 800-448-6848