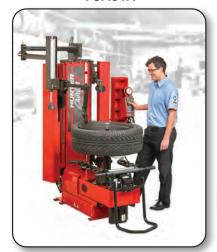

## **KEY SPECIFICATIONS**

|                            | TCA34S                                                                |
|----------------------------|-----------------------------------------------------------------------|
| Mount / Demount Tool       | Polymer Self Inserting<br>Leverless                                   |
| Clamping Type              | Center w/Quick Clamp and Cam Plate                                    |
| Bead Loosening Type        | Upper / Lower Roller                                                  |
| Match Mounting Capable     | Yes                                                                   |
| Adjustable Clamping Height | Yes                                                                   |
| Rim Diameter Range         | 10-34 in.                                                             |
| Maximum Tire Diameter      | 65 in.                                                                |
| Maximum Wheel Width        | 19 in.                                                                |
| Wheel Lift Capacity        | 176 lbs. (80 kg)                                                      |
| Drive                      | Variable up to 14 rpm CW<br>7 rpm CCW<br>Torque: 867 ft-lbs (1175 Nm) |