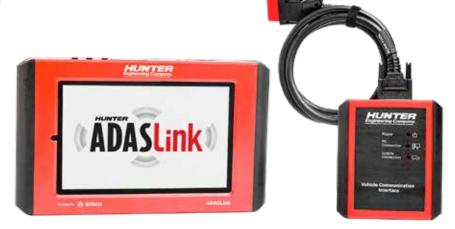

#### ADASLink<sup>™</sup> Scan Tool

ADASLink provides vehicle communication, DAS3000 fixture positioning guidance, pre-/post-scan functionality, and full diagnostic capabilities. See ADASLink page in this brochure for details.

# Hunter ADASLink™

# Full Diagnostic Scan Tool