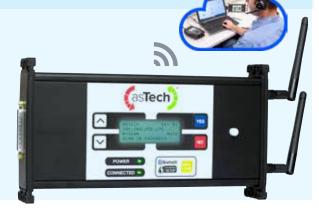

### asTech ADAS Assist Option

- ✓ Remote to OEM scan tools when needed
- ✓ Remote to expert technicians to assist you with calibrations
- ✓ Fills coverage or experience gaps (new or odd vehicles)
- ✓ For more information:
  www.hunter.com/safety-system-alignment