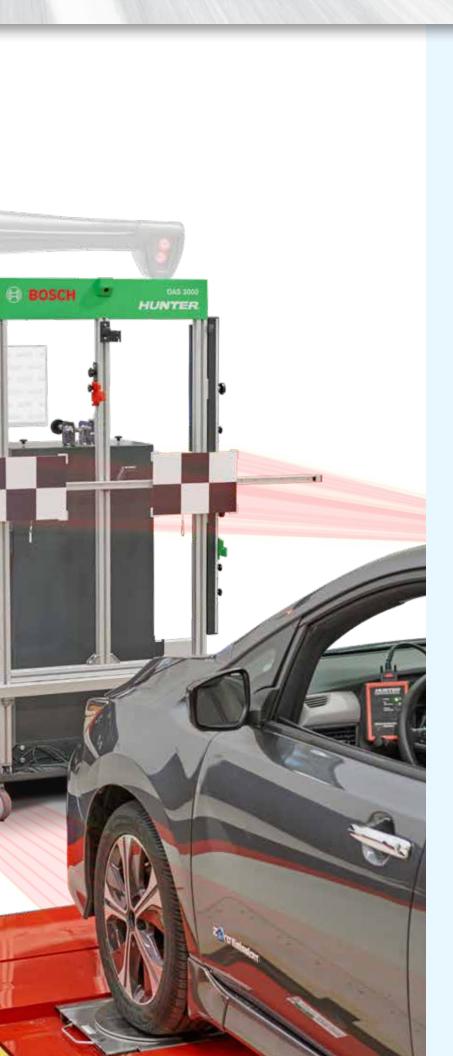

### DAS3000 ADAS Fixture

BOSCH
 BOSCH
 BOSCH
 STATE BOS

HUNTER

- ✓ Integrated cameras reference wheel targets for placement
- ✓ ADASLink<sup>™</sup> provides on-screen guidance for setup and positioning.
- ✓ Hunter Training
- ✓ Hunter Support
- Product currently ships with green header. Black option (as shown on cover) will be

- ✓ First year of static calibration software included.
- ✓ Includes coverage for popular ADAS calibrations for most OEMs including:
  - Forward-facing camera
  - Forward-facing radar with flat plate
  - Forward-facing radar with corner cube
  - Blind spot radar with corner cube
  - Surround View/360 cameras with floor mats

# Calibrate & Document in Half the Time!

ADASLink Guided Interactive Calibration

STEP 0: Perform wheel alignment

STEP 1: Plug into vehicle and perform pre-scan

STEP 2: Position fixture and place targets

STEP 3: Follow guided sensor calibration procedure