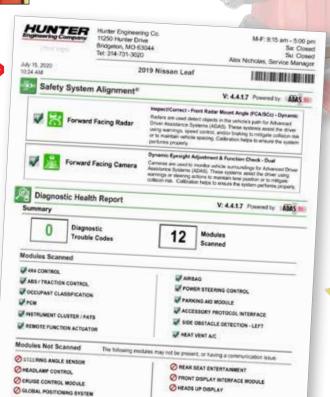

# Hunter + Bosch: The Comprehensive ADAS Calibration Solution

∐ Wheel Alignment

Required for most ADAS calibration. Accurate wheel alignment affects sensor aiming.

₹ Z4 ADAS Calibration

Guided ADAS sensor calibrations in minimum time. 3

**Full Documentation** 

Full documentation (printout) and recallable digital records.