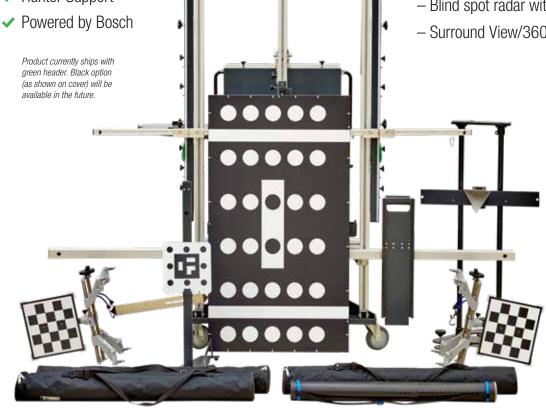

### DAS3000 ADAS Fixture

BOSCH
 BOSCH
 BOSCH
 STATE BOS

HUNTER

- ✓ Integrated cameras reference wheel targets for placement
- ✓ ADASLink<sup>™</sup> provides on-screen guidance for setup and positioning.
- ✓ Hunter Training
- ✓ Hunter Support
- Product currently ships with green header. Black option (as shown on cover) will be

- ✓ First year of static calibration software included.
- ✓ Includes coverage for popular ADAS calibrations for most OEMs including:
  - Forward-facing camera
  - Forward-facing radar with flat plate
  - Forward-facing radar with corner cube
  - Blind spot radar with corner cube
  - Surround View/360 cameras with floor mats

### DAS 3000 includes: