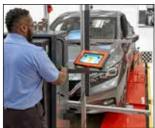

#### ADASLink<sup>™</sup> Scan Tool

ADASLink provides vehicle communication, DAS3000 fixture positioning guidance, pre-/post-scan functionality, and full diagnostic capabilities. See ADASLink page in this brochure for details.

# Hunter ADASLink™

# Full Diagnostic Scan Tool

# Setup and calibrate in half the time.

- Dynamic (driving) ADAS calibration coverage included
- Static (fixture) ADAS calibration available with DAS3000
- ✓ FCA secure gateway compatible
- ✓ Pre- and post-scan ready
- ✓ For use in any bay, with or without Hunter aligner
- ✓ Full scan tool not limited only to ADAS
- ✓ Powered by Bosch