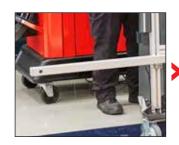

### DAS3000 ADAS Fixture

BOSCH
 BOSCH
 BOSCH
 STATE BOS

HUNTER

- ✓ Integrated cameras reference wheel targets for placement
- ✓ ADASLink<sup>™</sup> provides on-screen guidance for setup and positioning.
- ✓ Hunter Training
- ✓ Hunter Support
- Product currently ships with green header. Black option (as shown on cover) will be

- ✓ First year of static calibration software included.
- ✓ Includes coverage for popular ADAS calibrations for most OEMs including:
  - Forward-facing camera
  - Forward-facing radar with flat plate
  - Forward-facing radar with corner cube
  - Blind spot radar with corner cube
  - Surround View/360 cameras with floor mats

### DAS 3000 includes: