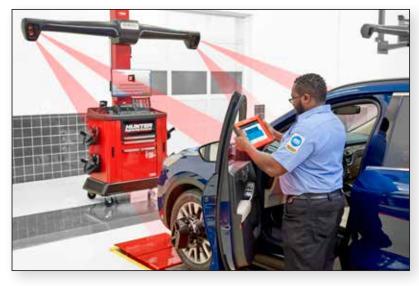

# Calibrate & Document in Half the Time!

ADASLink Guided Interactive Calibration

STEP 0: Perform wheel alignment

STEP 1: Plug into vehicle and perform pre-scan

STEP 2: Position fixture and place targets

STEP 3: Follow guided sensor calibration procedure

# Hunter + Bosch: The Comprehensive ADAS Calibration Solution

∐ Wheel Alignment

Required for most ADAS calibration. Accurate wheel alignment affects sensor aiming.

₹ Z4 ADAS Calibration

Guided ADAS sensor calibrations in minimum time. 3