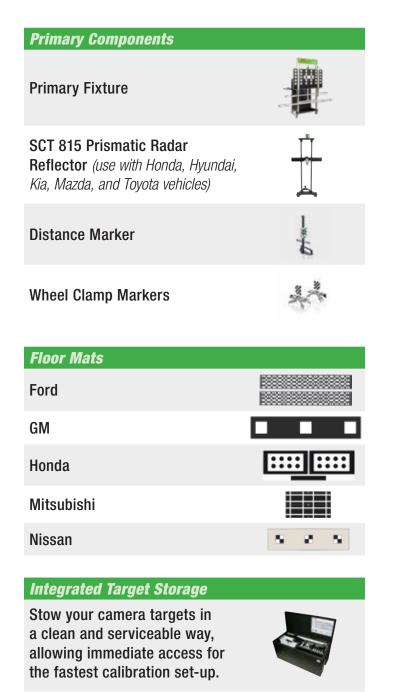

# ADAS & Scan Tool Package

Introducing the Bosch DAS3000 & Hunter ADASLink

NEW

### DAS3000 ADAS Fixture

BOSCH
 BOSCH
 BOSCH
 STATE BOS

HUNTER

- ✓ Integrated cameras reference wheel targets for placement
- ✓ ADASLink<sup>™</sup> provides on-screen guidance for setup and positioning.
- ✓ Hunter Training
- ✓ Hunter Support
- Product currently ships with green header. Black option (as shown on cover) will be

- ✓ First year of static calibration software included.
- ✓ Includes coverage for popular ADAS calibrations for most OEMs including:
  - Forward-facing camera
  - Forward-facing radar with flat plate
  - Forward-facing radar with corner cube
  - Blind spot radar with corner cube
  - Surround View/360 cameras with floor mats

### DAS 3000 includes: