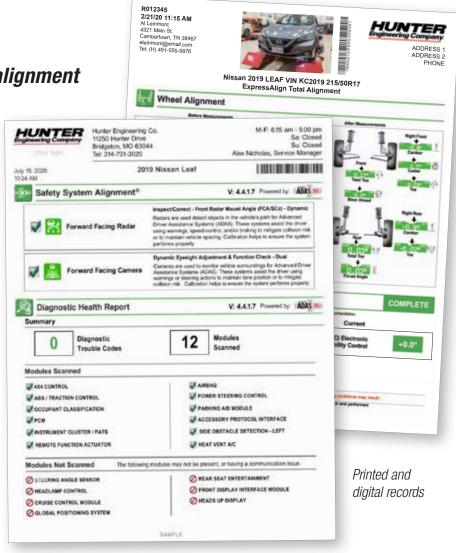

**Full Documentation** 

Full documentation (printout) and recallable digital records.

# Hunter + Bosch: The Comprehensive ADAS Calibration Solution

∐ Wheel Alignment

Required for most ADAS calibration. Accurate wheel alignment affects sensor aiming.

₹ Z4 ADAS Calibration

Guided ADAS sensor calibrations in minimum time. 3