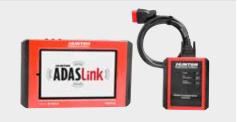

# Hunter ADASLink™

# Full Diagnostic Scan Tool

# Setup and calibrate in half the time.

- Dynamic (driving) ADAS calibration coverage included
- Static (fixture) ADAS calibration available with DAS3000
- ✓ FCA secure gateway compatible
- ✓ Pre- and post-scan ready
- ✓ For use in any bay, with or without Hunter aligner
- ✓ Full scan tool not limited only to ADAS
- ✓ Powered by Bosch