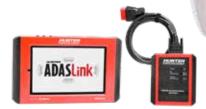

# Hunter ADASLink™

# Full Diagnostic Scan Tool

# Setup and calibrate in half the time.

- Dynamic (driving) ADAS calibration coverage included
- Static (fixture) ADAS calibration available with DAS3000
- ✓ FCA secure gateway compatible
- ✓ Pre- and post-scan ready
- ✓ For use in any bay, with or without Hunter aligner
- ✓ Full scan tool not limited only to ADAS
- ✓ Powered by Bosch