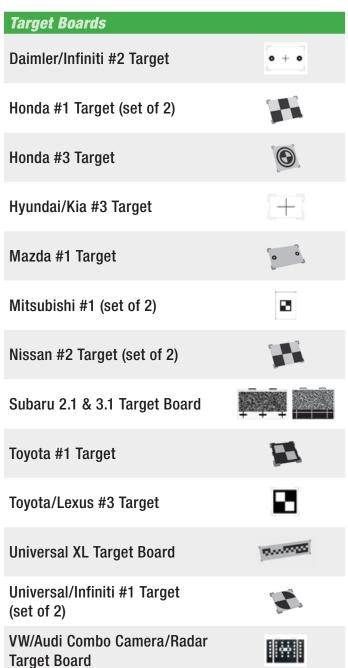

# ADAS & Scan Tool Package

Introducing the Bosch DAS3000 & Hunter ADASLink

NEW

#### ADASLink<sup>™</sup> Scan Tool

ADASLink provides vehicle communication, DAS3000 fixture positioning guidance, pre-/post-scan functionality, and full diagnostic capabilities. See ADASLink page in this brochure for details.

Sold Separately