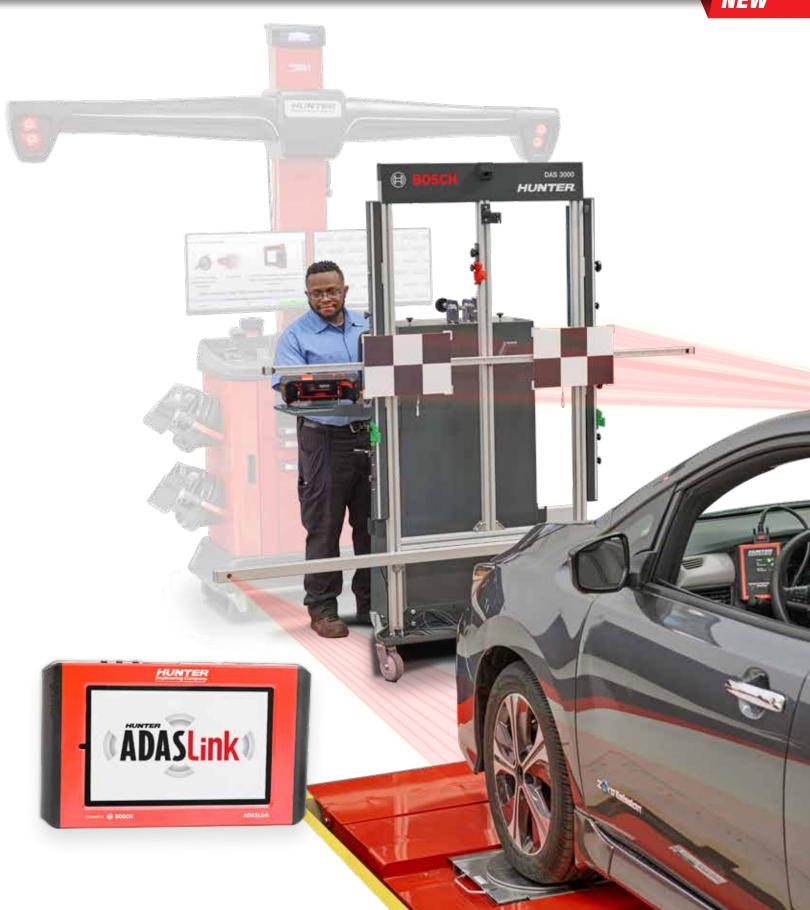

# ADAS & Scan Tool Package

Introducing the Bosch DAS3000 & Hunter ADASLink

NEW

### DAS3000 ADAS Fixture

BOSCH
 BOSCH
 BOSCH
 STATE BOS

HUNTER

- ✓ Integrated cameras reference wheel targets for placement
- ✓ ADASLink<sup>™</sup> provides on-screen guidance for setup and positioning.
- ✓ Hunter Training
- ✓ Hunter Support
- Product currently ships with green header. Black option (as shown on cover) will be

- ✓ First year of static calibration software included.
- ✓ Includes coverage for popular ADAS calibrations for most OEMs including:
  - Forward-facing camera
  - Forward-facing radar with flat plate
  - Forward-facing radar with corner cube
  - Blind spot radar with corner cube
  - Surround View/360 cameras with floor mats

#### ADASLink<sup>™</sup> Scan Tool

ADASLink provides vehicle communication, DAS3000 fixture positioning guidance, pre-/post-scan functionality, and full diagnostic capabilities. See ADASLink page in this brochure for details.

# Calibrate & Document in Half the Time!

ADASLink Guided Interactive Calibration

STEP 0: Perform wheel alignment

STEP 1: Plug into vehicle and perform pre-scan

STEP 2: Position fixture and place targets

STEP 3: Follow guided sensor calibration procedure