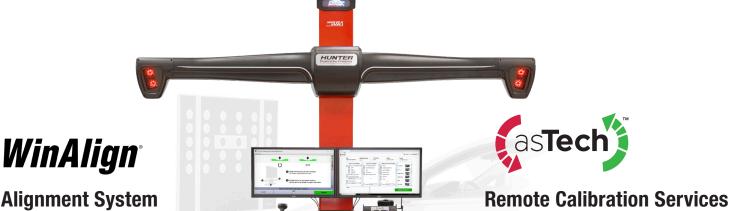

### **Alignment System**

- ✓ An extensive vehicle information database and vehicle-specific adjustment
- ✓ Four high-resolution cameras capture measurements and provide instant adjustment updates on-screen
- 90 seconds to alignment measurements
- OEM approved solution
- Best in class technician guidance
- Best in class alignment help tools
- ✓ Wheel Alignment a key step before ADAS calibration

with

- Up to date OEM level coverage, using the same tools as the dealer
- Secure Gateway supported connection
- ✓ No "coverage gap" for new model vehicles
- Calibration Report details work completed for shop and vehicle owners

#### **Remote Diagnostic Services**

- ✓ Any OE scan tool function on-demand
- Calibrating
- Newest vehicle coverage