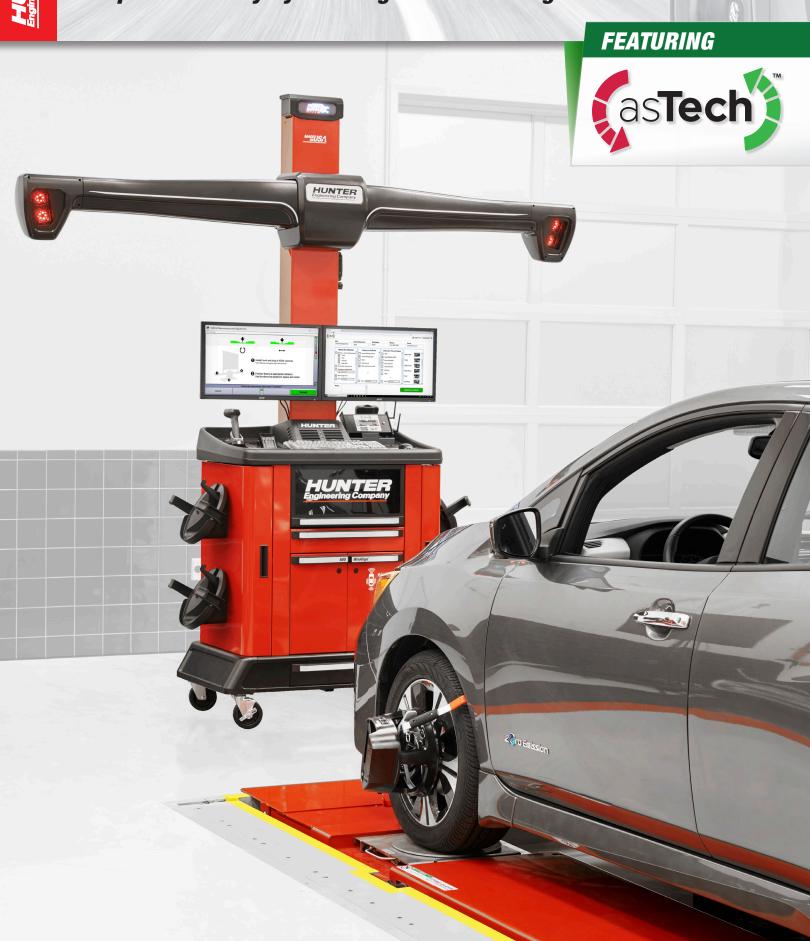

### **Alignment System**

- ✓ An extensive vehicle information database and vehicle-specific adjustment
- ✓ Four high-resolution cameras capture measurements and provide instant adjustment updates on-screen
- 90 seconds to alignment measurements
- OEM approved solution
- Best in class technician guidance
- Best in class alignment help tools
- ✓ Wheel Alignment a key step before ADAS calibration

with

- Up to date OEM level coverage, using the same tools as the dealer
- Secure Gateway supported connection
- ✓ No "coverage gap" for new model vehicles
- Calibration Report details work completed for shop and vehicle owners