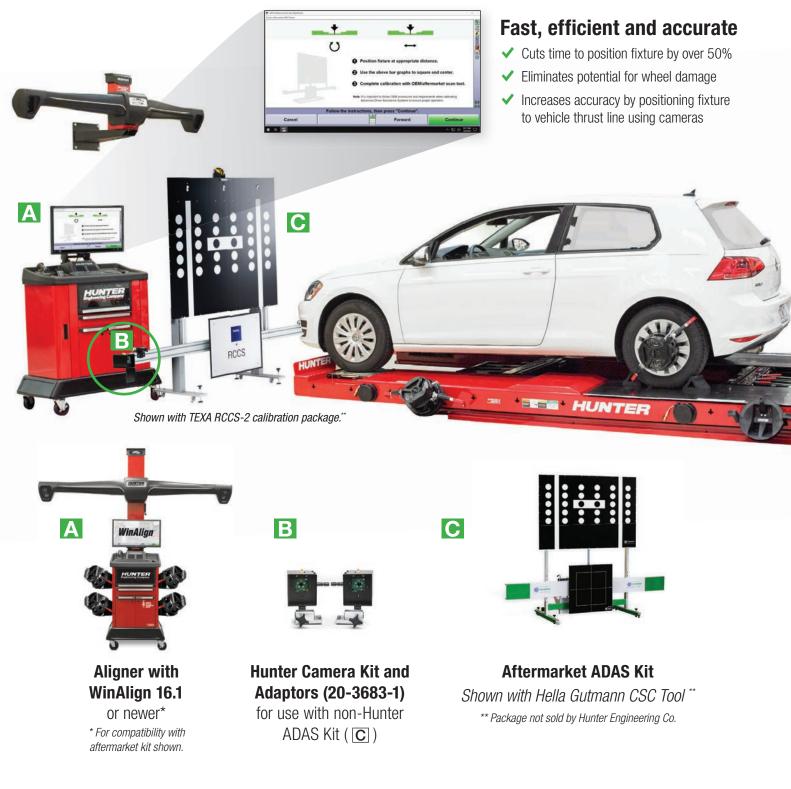

## Aftermarket ADAS Alignment Setup

www.hunter.com

0120BH

**Copyright © 2020, Hunter Engineering Company.** MaxiSys is a copyright of Autel Intelligent Technology Company. TEXA is a copyright of TEXA SpA. CSC Tool is a copyright of Hella Gutmann Solutions GmbH. Because of continuing technological advancements, specifications, models and options are subject to change without notice.