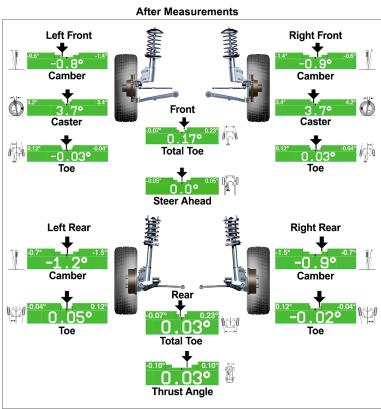

## Safety System Alignment®

**COMPLETE** 

Required OEM procedures performed according to vehicle service documentation.

**Before** Current

(EPS) Electric **Power Steering** 

0.487

(EPS) Electric **Power Steering**   $+0.0^{\circ}$ 

(ACC) Adaptive **Cruise Control** 

(ACC) Adaptive **Cruise Control** 

+0.010°

One or more values are not within specification. Tire wear, handling and safety problems may result.