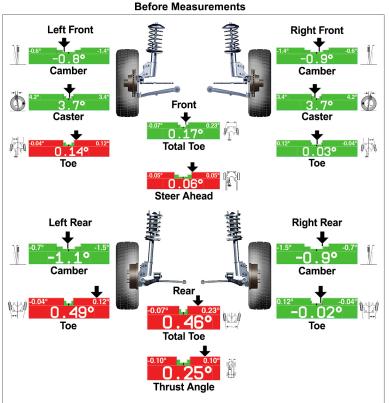

## Safety System Alignment®

**COMPLETE** 

Required OEM procedures performed according to vehicle service documentation.

**Before** Current

(EPS) Electric **Power Steering** 

0.487

(EPS) Electric **Power Steering**   $+0.0^{\circ}$ 

(ACC) Adaptive **Cruise Control** 

(ACC) Adaptive **Cruise Control** 

+0.010°

One or more values are not within specification. Tire wear, handling and safety problems may result.