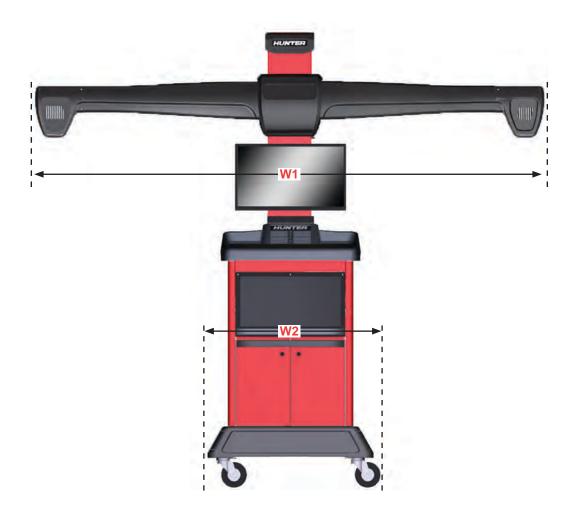

### **CONSOLE SPECIFICATIONS**

| Pronto-III Dimensions    |                                                            |  |
|--------------------------|------------------------------------------------------------|--|
| Width (W1)               | 105 in. (2667 mm)                                          |  |
| Width (W2)               | 32 in. (813 mm)                                            |  |
| Height (H)               | 105.50 in. (2680 mm)                                       |  |
| Depth (D)                | 25 in. (635 mm)                                            |  |
| Optional rear<br>storage | Additional 16 inches<br>(406 mm) behind console<br>minimum |  |