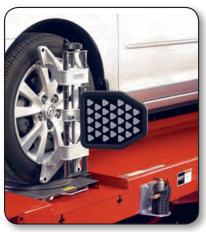

### HARDWARE / SPECIFICATIONS / FEATURES / ACCESSORIES

| SPECIFICATIONS                     | Pronto-III®                     |
|------------------------------------|---------------------------------|
| Weight of Target                   | 11 lbs. (5 kg)                  |
| Profile of Target                  | 18 in. (457 mm)                 |
| Installation Time                  | 10 - 15 seconds                 |
| Rolling<br>Compensation Style      | Back / Forward                  |
| Camera Resolution                  | 2,608 x 1,952<br>10,000,000 px  |
| Track Width                        | 80 in. (2032 mm)                |
| Wheel Base                         | 210 in. (5334 mm)               |
| Distance to Wall                   | 65 - 97 in.<br>(1651 - 2464 mm) |
| Suggested Distance                 | 97 in. (2464 mm)                |
| Short Bay Distance (see site info) | 65 in. (1651 mm)                |