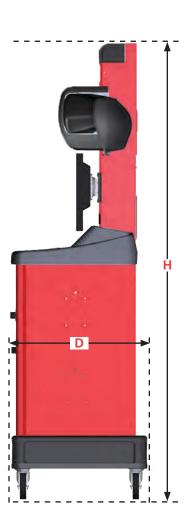

### **CONSOLE SPECIFICATIONS**

| Pronto-III Dimensions    |                                                            |  |
|--------------------------|------------------------------------------------------------|--|
| Width (W1)               | 105 in. (2667 mm)                                          |  |
| Width (W2)               | 32 in. (813 mm)                                            |  |
| Height (H)               | 105.50 in. (2680 mm)                                       |  |
| Depth (D)                | 25 in. (635 mm)                                            |  |
| Optional rear<br>storage | Additional 16 inches<br>(406 mm) behind console<br>minimum |  |