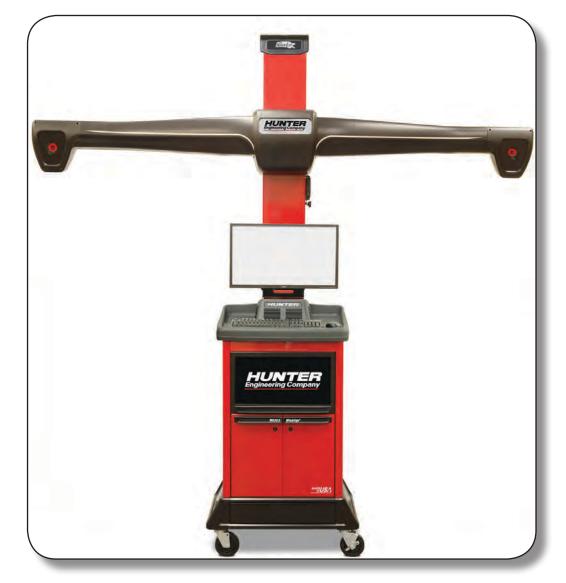

n. (5334 mm)               |
| Distance to Wall                   | 65 - 97 in.<br>(1651 - 2464 mm) |
| Suggested Distance                 | 97 in. (2464 mm)                |
| Short Bay Distance (see site info) | 65 in. (1651 mm)                |

| S.A.I. & Included Angle Set Back |            |
|----------------------------------|------------|
| Set Back  Max Steering Angle  To | nto-III®   |
| Max Steering Angle To            | $\bigcirc$ |
| 0 0                              | $\bigcirc$ |
| Wheelbase Difference             | Lock       |
|                                  | $\bigcirc$ |
| Track Width Difference           | $\bigcirc$ |
| Lateral Offset                   | $\bigcirc$ |
| Rear Set Back                    | <b>⊘</b>   |
| Axle Offset                      | <b>⊘</b>   |



# **Pronto-III®**

### **System Features**



### **CONSOLE SPECIFICATIONS**

| Pronto-III Dimensions    |                                                            |  |
|--------------------------|------------------------------------------------------------|--|
| Width (W1)               | 105 in. (2667 mm)                                          |  |
| Width (W2)               | 32 in. (813 mm)                                            |  |
| Height (H)               | 105.50 in. (2680 mm)                                       |  |
| Depth (D)                | 25 in. (635 mm)                                            |  |
| Optional rear<br>storage | Additional 16 inches<br>(406 mm) behind console<br>minimum |  |