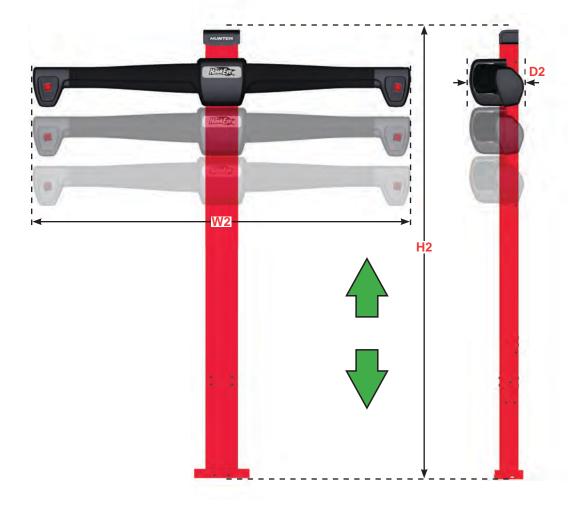

#### **CONSOLE & SENSOR SPECIFICATIONS**

| Pronto-II Dimensions              |                                                      |  |
|-----------------------------------|------------------------------------------------------|--|
| Console Width (W1)                | <b>32 in.</b> (813 mm)                               |  |
| Console Height (H1)               | 65 - 68 in. (1651 - 1757 mm)                         |  |
| Console Depth (D1)                | 25 in. (635 mm)                                      |  |
| Sensor Width (W2)                 | 105 in. (2667 mm)                                    |  |
| Sensor Height (H2)                | 122.5 in. (3112 mm)                                  |  |
| Sensor Depth (D2)                 | 15 in. (381 mm)                                      |  |
| Vertical Camera<br>Movement Range | <b>56-113.5 in.</b> (1422 - 2883 mm)<br>[from floor] |  |