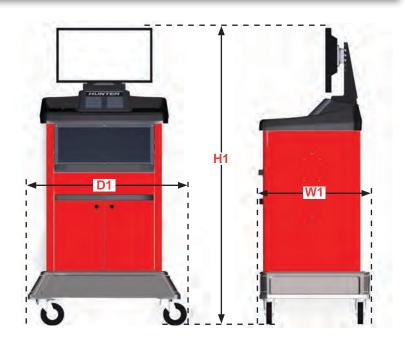

#### **CONSOLE & SENSOR SPECIFICATIONS**

| Pronto-II Dimensions              |                                                      |  |
|-----------------------------------|------------------------------------------------------|--|
| Console Width (W1)                | <b>32 in.</b> (813 mm)                               |  |
| Console Height (H1)               | 65 - 68 in. (1651 - 1757 mm)                         |  |
| Console Depth (D1)                | 25 in. (635 mm)                                      |  |
| Sensor Width (W2)                 | 105 in. (2667 mm)                                    |  |
| Sensor Height (H2)                | 122.5 in. (3112 mm)                                  |  |
| Sensor Depth (D2)                 | 15 in. (381 mm)                                      |  |
| Vertical Camera<br>Movement Range | <b>56-113.5 in.</b> (1422 - 2883 mm)<br>[from floor] |  |