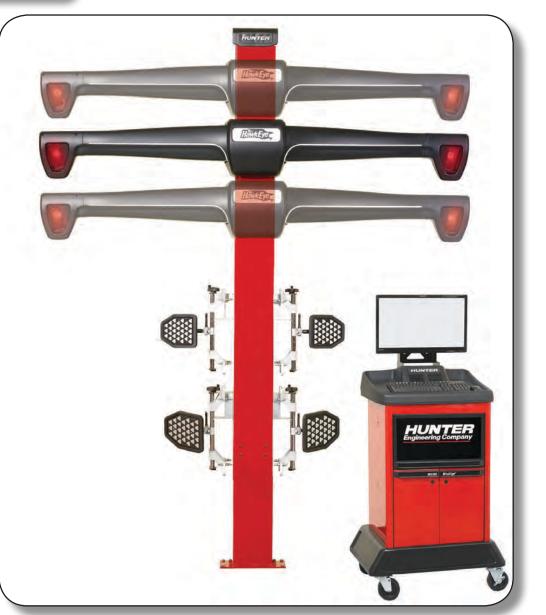

Wall                      | 65 - 97 in.<br>(1651 - 2464 mm) |
| Suggested Distance                    | 97 in. (2464 mm)                |
| Short Bay Distance<br>(see site info) | 65 in. (1651 mm)                |

| MEASUREMENTS            | Pronto-II <sup>®</sup> |
|-------------------------|------------------------|
| S.A.I. & Included Angle | Ø                      |
| Set Back                | Ø                      |
| Max Steering Angle      | To Lock                |
| Wheelbase Difference    | Ø                      |
| Track Width Difference  | Ø                      |
| Lateral Offset          | Ø                      |
| Rear Set Back           | Ø                      |
| Axle Offset             | Ø                      |
|                         |                        |





# **Pronto-II**®

### System Features

#### **CONSOLE & SENSOR SPECIFICATIONS**





| Pronto-II Dimensions              |                                                      |  |
|-----------------------------------|------------------------------------------------------|--|
| Console Width (W1)                | <b>32 in.</b> (813 mm)                               |  |
| Console Height (H1)               | 65 - 68 in. (1651 - 1757 mm)                         |  |
| Console Depth (D1)                | 25 in. (635 mm)                                      |  |
| Sensor Width (W2)                 | 105 in. (2667 mm)                                    |  |
| Sensor Height (H2)                | 122.5 in. (3112 mm)                                  |  |
| Sensor Depth (D2)                 | 1