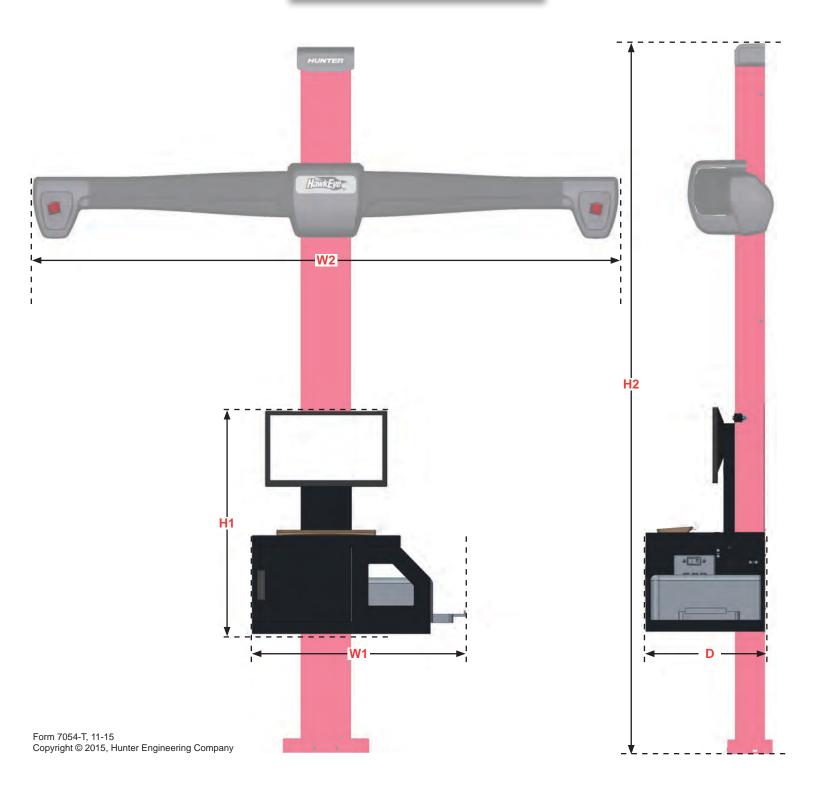

### CONSOLE SPECIFICATIONS

| HUNTER               | ) |
|----------------------|---|
| Engineering Company. |   |

| Pronto Dimensions |                        |  |
|-------------------|------------------------|--|
| Width (W1)        | <b>36 in.</b> (914 mm) |  |
| Width (W2)        | 105 in. (2667 mm)      |  |
| Height (H1)       | 40 in. (1016 mm)       |  |
| Height (H2)       | 122.50 in. (3112 mm)   |  |
| Depth (D)         | 21 in. (534 mm)        |  |
|                   |                        |  |