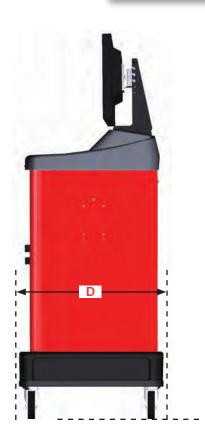

### **SPECIFICATIONS**

| Presto Configurations |                              |  |
|-----------------------|------------------------------|--|
| Width (W)             | <b>32 in.</b> (813 mm)       |  |
| Height (H)            | 65 - 68 in. (1651 - 1757 mm) |  |
| Depth (D)             | 25 in. (635 mm)              |  |
| Shipping Weight       | 284 lbs (129 kg)             |  |