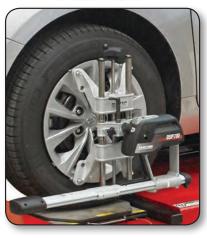

| DSP706 Sensors      |                                                      |
|---------------------|------------------------------------------------------|
| Power               | 3.6 vdc<br>(6 rechargeable NiMH AA batteries)        |
| Cordless (standard) | 2.4 GHz direct-sequence, spread-spectrum transmitter |
| Toe arms            | Two, Magnesium                                       |
| Sensor Type         | Optical                                              |
| ProAlign 2.0®       | $\mathscr{O}$                                        |
| Shipping Weight     | 107 lbs (49 kg)                                      |