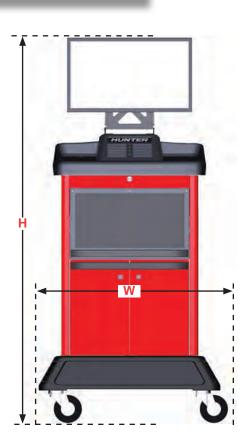

### **SPECIFICATIONS**

| Presto Configurations |                              |  |
|-----------------------|------------------------------|--|
| Width (W)             | <b>32 in.</b> (813 mm)       |  |
| Height (H)            | 65 - 68 in. (1651 - 1757 mm) |  |
| Depth (D)             | 25 in. (635 mm)              |  |
| Shipping Weight       | 284 lbs (129 kg)             |  |