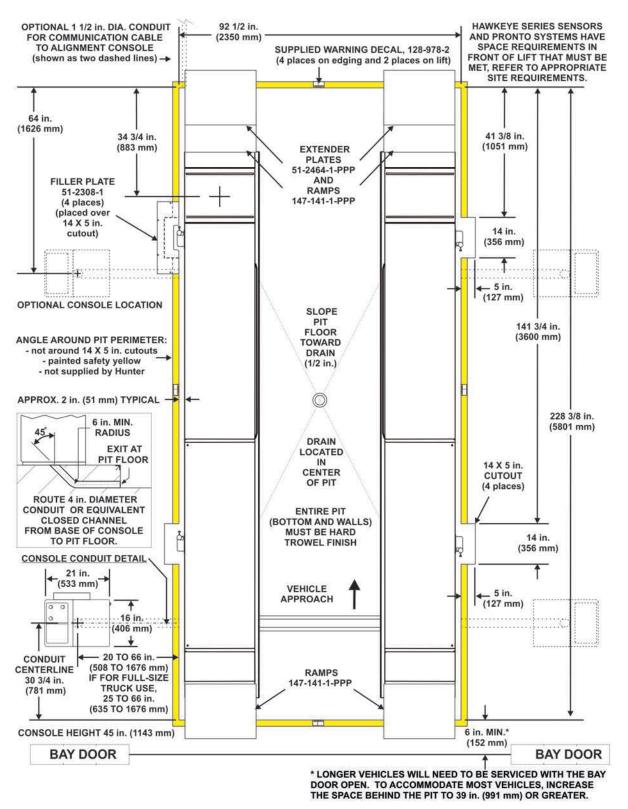

# SPECIFICATIONS (Refer to 7488-T for construction drawings.)

Dimensions shown are for end result. Tile thickness (if applicable) must be considered before pouring concrete. Positioning of control console is limited to a maximum space between console and rack of 5 1/2 feet (1676 mm) at the approach ramp end and 16 feet (4877 mm) at the turnplate end.