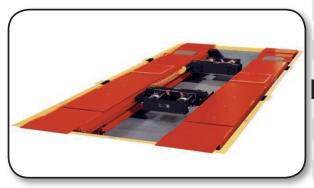

# **RX12KFIS**

## **Flush Mount Lift Rack**

# **HUNTER**Engineering Company

#### **SPECIFICATIONS**



**RX12KFIS Shown** 

| Site Specifications       |                                                   |  |
|---------------------------|---------------------------------------------------|--|
| Floor Pocket Requirements | Refer to 7488-T for full details                  |  |
| Power Requirements        | 208-230 VAC, single phase power, 26 Amp           |  |
| Air Supply Requirements   | 125-150 PSI (6.2-10.3 bar)                        |  |
| Minimum Concrete Spec.    | 3 in. (76 mm) thick, 3000 PSI (20,700 kPA) rating |  |
| Maximum Floor Slope       | 2 in. (51mm) over 126 in. (3200 mm)               |  |
| Product Specifications    |                                                   |  |
| Max. Vehicle Weight       | 12,000 lbs. (5500 kg)                             |  |
| Max. Wheel