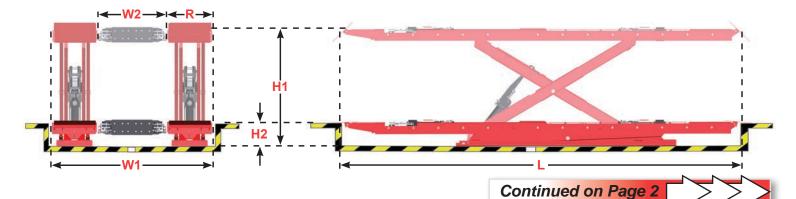

| Dimension          |                                      |
|--------------------|--------------------------------------|
| Outside Width (W1) | 88.5 in.<br>2248 mm                  |
| Inside Width (W2)  | <b>40 in.</b><br>1016 mm             |
| Length (L)         | 228.375 in.<br>5801 mm               |
| Runway Width (R)   | <b>24 in.</b><br>610 mm              |
| Raised Height (H1) | 71 in<br>1803 mm                     |
| Depth (H2)         | 10.5 to 11.5 in.<br>267 mm to 292 mm |