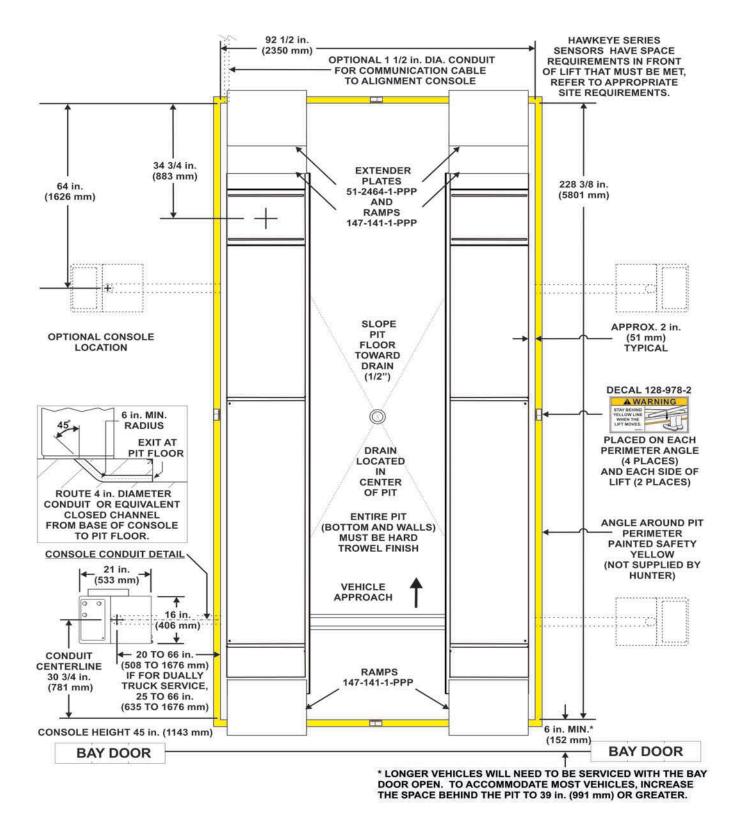

#### SPECIFICATIONS (Refer to 7487-T for construction drawings)

Dimensions shown are for end result. Tile thickness (if applicable) must be considered before pouring concrete. Positioning of control console is limited to a maximum space between console and rack of 5 1/2 feet (1676 mm) at the approach ramp end and 16 feet (4877 mm) at the turnplate end.