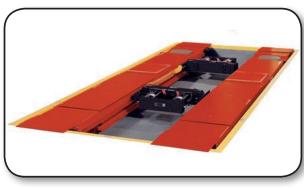

# RX12KF & RX12KFPS

Flush Mount Lift Rack

### **SPECIFICATIONS**

**RX12KFPS Shown** 

| Site Specifications       |                                                   |  |
|---------------------------|---------------------------------------------------|--|
| Floor Pocket Requirements | Refer to 7487-T for full details                  |  |
| Power Requirements        | 208-230 VAC, single phase power, 26 Amp           |  |
| Air Supply Requirements   | 125-150 PSI (8.6-10.3 bar)                        |  |
| Minimum Concrete Spec.    | 3 in. (76 mm) thick, 3000 PSI (20,700 kPA) rating |  |
| Maximum Floor Slope       | 2 in. (51 mm) over 126 in. (3200 mm)              |  |
| Product Specifications    |                                                   |  |
| Max. Vehicle Weight       | 12,000 lbs. (5500 kg)                             |  |
| Max. Wheelbase            |                                                   |  |
| General Service           | 180 in. (4572 mm)                                 |  |
| Two-Wheel Alignment       | 175 in. (4445 mm)                                 |  |
| Four-Wheel Alignment      | 158 in. (4013 mm)                                 |  |
| Alignment Height          | All lock positions                                |  |
| Min. Four-Wheel Alignment | 88 in. (2235 mm)                                  |  |
| Lifting Speed             | 1 speed, 55 seconds                               |  |
| Lowering Speed            | 2 speed, 25 seconds                               |  |