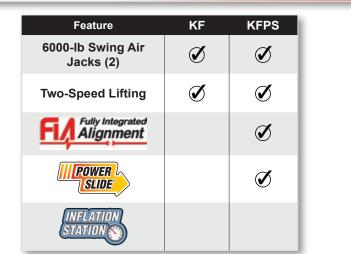

### **SPECIFICATIONS**

**RX12KFPS Shown** 

| Site Specifications       |                                                   |  |
|---------------------------|---------------------------------------------------|--|
| Floor Pocket Requirements | Refer to 7487-T for full details                  |  |
| Power Requirements        | 208-230 VAC, single phase power, 26 Amp           |  |
| Air Supply Requirements   | 125-150 PSI (8.6-10.3 bar)                        |  |
| Minimum Concrete Spec.    | 3 in. (76 mm) thick, 3000 PSI (20,700 kPA) rating |  |
| Maximum Floor Slope       | 2 in. (51 mm) over 126 in. (3200 mm)              |  |
| Product Specifications    |                                                   |  |
| Max. Vehicle Weight       | 12,000 lbs. (5500 kg)                             |  |
| Max. Wheelbase            |                                                   |  |
| General Service           | 180 in. (4572 mm)                                 |  |
| Two-Wheel Alignment       | 175 in. (4445 mm)                                 |  |
| Four-Wheel Alignment      | 158 in. (4013 mm)                                 |  |
| Alignment Height          | All lock positions                                |  |
| Min. Four-Wheel Alignment | 88 in. (2235 mm)                                  |  |
| Lifting Speed             | 1 speed, 55 seconds                               |  |
| Lowering Speed            | 2 speed, 25 seconds                               |  |