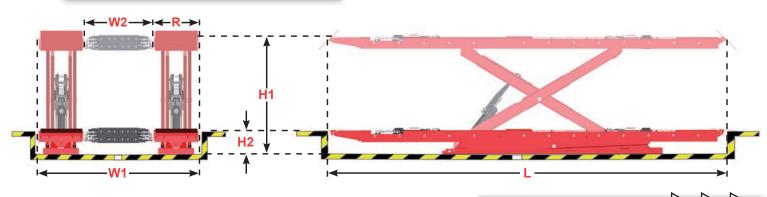

### **MODEL FEATURES / DIMENSIONS**

| Dimension          |                                             |
|--------------------|---------------------------------------------|
| Outside Width (W1) | 88.5 in.<br>2248 mm                         |
| Inside Width (W2)  | <b>40 in.</b><br>1016 mm                    |
| Length (L)         | 228.375 in<br>5801 mm                       |
| Runway Width (R)   | <b>24 in.</b><br>610 mm                     |
| Raised Height (H1) | <b>71 in.</b><br>1803 mm                    |
| Depth (H2)         | <b>10.5 to 11.5 in.</b><br>267 mm to 292 mm |