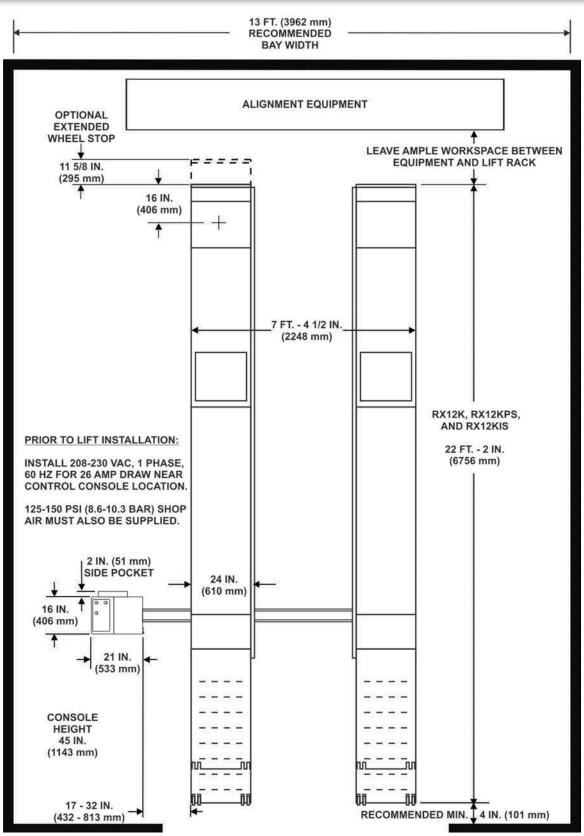

#### **SPECIFICATIONS**

Positioning of control console is limited to a maximum space between console and rack of 6 feet (1829 mm) at the approach ramp end and 16 1/2 feet (5029 mm) at the turnplate end. Additional threshold will be required (refer to Installation Instruction for details).