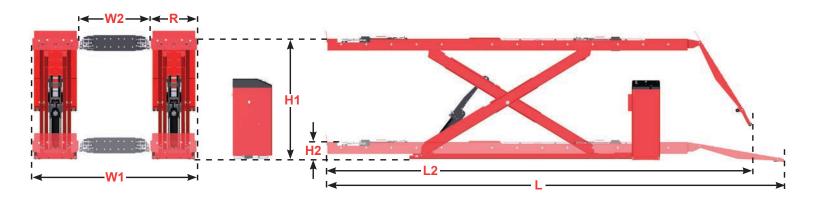

| Dimension            |                         |  |  |  |
|----------------------|-------------------------|--|--|--|
| Length (L)           | 266 in. (6766 mm)       |  |  |  |
| Elevated Length (L2) | 234 in. (5943 mm)       |  |  |  |
| Outside Width (W1)   | 88.5 in. (2248 mm)      |  |  |  |
| Inside Width (W2)    | <b>40 in.</b> (1016 mm) |  |  |  |
| Runway Width (R)     | 24 in. (610 mm)         |  |  |  |
| Raised Height (H1)   | <b>71 in.</b> (1803 mm) |  |  |  |
| Stack Height (H2)    | 10 in. (254 mm)         |  |  |  |