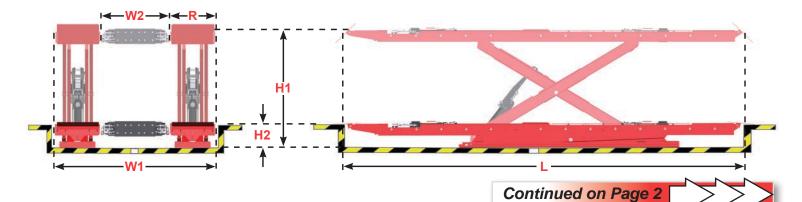

| Dimension          |                                       |  |
|--------------------|---------------------------------------|--|
| Outside Width (W1) | 88.5 in.<br>2248 mm                   |  |
| Inside Width (W2)  | <b>40 in.</b><br>1016 mm              |  |
| Length (L)         | 228.375 in.<br>5801 mm                |  |
| Runway Width (R)   | <b>24 in.</b><br>610 mm               |  |
| Raised Height (H1) | <b>72 in</b><br>1829 mm               |  |
| Depth (H2)         | 9.25 to 10.25 in.<br>235 mm to 260 mm |  |