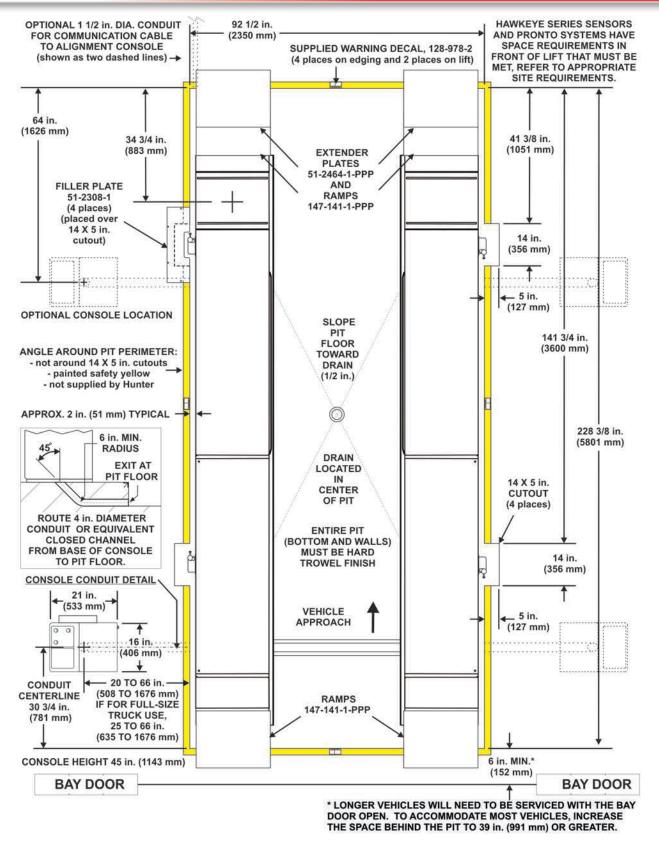

#### SPECIFICATIONS (Refer to 7480-T for construction drawings)

Dimensions shown are for end result. Tile thickness (if applicable) must be considered before pouring concrete. Positioning of control console is limited to a maximum space between console and rack of 5 1/2 feet (1676 mm) at the approach ramp end and 16 feet (4877 mm) at the turnplate end.