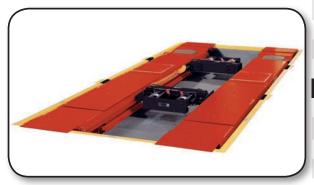

#### **SPECIFICATIONS**

**RX10KLFIS Shown** 

| Site Specifications       |                                                   |  |
|---------------------------|---------------------------------------------------|--|
| Floor Pocket Requirements | Refer to 7480-T for full details                  |  |
| Power Requirements        | 208-230 VAC, single phase power, 26 Amp           |  |
| Air Supply Requirements   | 125-150 PSI (8.6-10.3 bar)                        |  |
| Minimum Concrete Spec.    | 3 in. (76 mm) thick, 3000 PSI (20,700 kPA) rating |  |
| Maximum Floor Slope       | 2 in. (51mm) over 126 in. (3200 mm)               |  |
| Product Specifications    |                                                   |  |
| Max. Vehicle Weight       | 10,000 lbs. (4500 kg)                             |  |
| Max. Wheelbase            |                                                   |  |
| General Service           | 180 in. (4572 mm)                                 |  |
| Two-Wheel Alignment       | 175 in. (4445 mm)                                 |  |
| Four-Wheel Alignment      | 158 in. (4013 mm)                                 |  |
| Alignment Height          | All lock positions                                |  |
| Min. Four-Wheel Alignment | 88 in. (2235 mm)                                  |  |
| Lifting Speed             | 1 speed, 55 seconds                               |  |
| Lowering Speed            | 2 speed, 25 seconds                               |  |