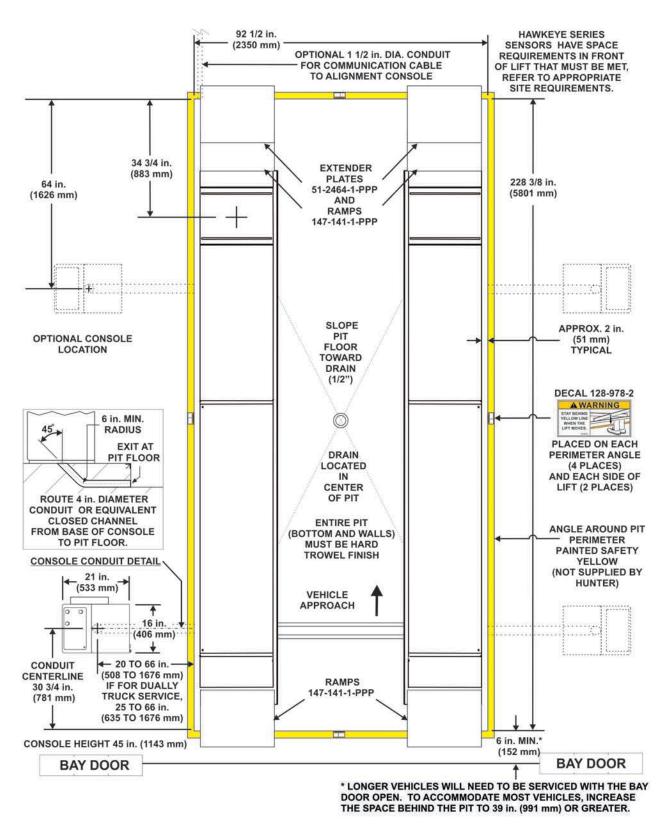

### RX10KLF & RX10KLFPS

Flush Mount Lift Rack

SPECIFICATIONS (Refer to 7478-T for construction drawings)

Dimensions shown are for end result. Tile thickness (if applicable) must be considered before pouring concrete. Positioning of control console is limited to a maximum space between console and rack of 5 1/2 feet (1676 mm) at the approach ramp end and 16 feet (4877 mm) at the turnplate end.