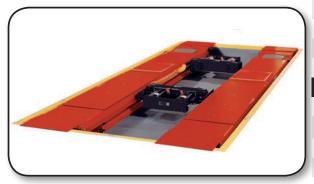

#### **SPECIFICATIONS**

RX10KLFPS Shown

| Site Specifications       |                                                   |  |
|---------------------------|---------------------------------------------------|--|
| Floor Pocket Requirements | Refer to 7478-T for full details                  |  |
| Power Requirements        | 208-230 VAC, single phase power, 26 Amp           |  |
| Air Supply Requirements   | 125-150 PSI (8.6-10.3 bar)                        |  |
| Minimum Concrete Spec.    | 3 in. (76 mm) thick, 3000 PSI (20,700 kPA) rating |  |
| Maximum Floor Slope       | 2 in. (51 mm) over 126 in. (3200 mm)              |  |
| Product Specifications    |                                                   |  |
| Max. Vehicle Weight       | 10,000 lbs. (4500 kg)                             |  |
| Max. Wheelbase            |                                                   |  |
| General Service           | 180 in. (4572 mm)                                 |  |
| Two-Wheel Alignment       | 175 in. (4445 mm)                                 |  |
| Four-Wheel Alignment      | 158 in. (4013 mm)                                 |  |
| Alignment Height          | All lock positions                                |  |
| Min. Four-Wheel Alignment | 88 in. (2235 mm)                                  |  |
| Lifting Speed             | 1 speed, 55 seconds                               |  |
| Lowering Speed            | 2 speed, 25 seconds                               |  |