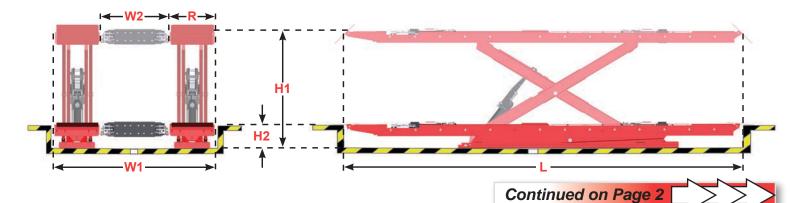

| Dimension          |                                       |  |
|--------------------|---------------------------------------|--|
| Outside Width (W1) | 88.5 in.<br>2248 mm                   |  |
| Inside Width (W2)  | <b>40 in.</b><br>1016 mm              |  |
| Length (L)         | 228.375 in<br>5801 mm                 |  |
| Runway Width (R)   | 24 in.<br>610 mm                      |  |
| Raised Height (H1) | <b>72 in.</b><br>1829 mm              |  |
| Depth (H2)         | 9.25 to 10.25 in.<br>235 mm to 260 mm |  |