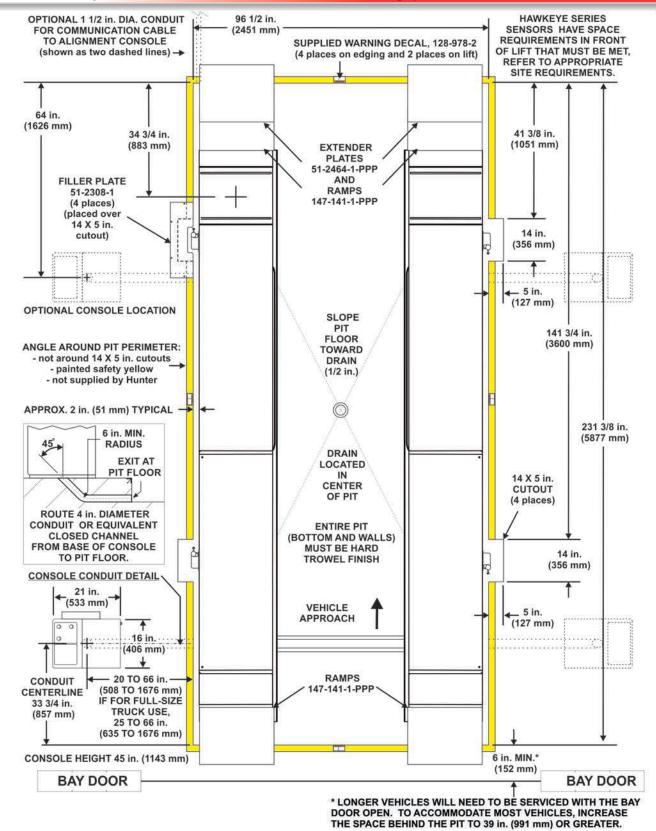

## SPECIFICATIONS (Refer to 7494-T for construction drawings)

Dimensions shown are for end result. Tile thickness (if applicable) must be considered before pouring concrete. Positioning of control console is limited to a maximum space between console and rack of 5 1/2 feet (1676 mm) at the approach ramp end and 16 feet (4877 mm) at the turnplate end.