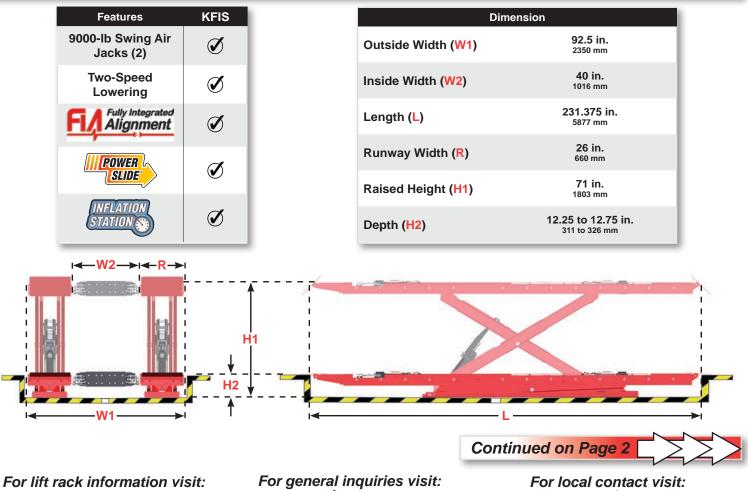

## **SPECIFICATIONS**

**RX16KFIS Shown** 

| Site Specifications       |                                                  |
|---------------------------|--------------------------------------------------|
| Floor Pocket Requirements | Refer to 7494-T for full details                 |
| Power Requirements        | 208-230 VAC, single phase power, 26 Amp          |
| Air Supply Requirements   | 90-150 PSI (6.2-10.3 bar)                        |
| Minimum Concrete Spec.    | 3 in. (76 mm) thick, 3000 PSI (20,700kPA) rating |
| Maximum Floor Slope       | 2 in. (51 mm) over 126 in. (3200 mm)             |
| Product Specifications    |                                                  |
| Max. Vehicle Weight       | 16,000 lbs. (7200 kg)                            |
| Max. Wheelbase            |                                                  |
| General Service           | 187 in. (4750 mm)                                |
| Two-Wheel Alignment       | 182 in. (4623 mm)                                |
| Four-Wheel Alignment      | 158 in. (4013 mm)                                |
| Alignment Height          | All lock positions                               |
| Min. Four-Wheel Alignment | 88 in. (2235 mm)                                 |
| Lifting Speed             | 1 speed 60 seconds                               |
| Lowering Speed            | 2 speed, 25 seconds                              |

## **MODEL FEATURES / DIMENSIONS**

www.hunter.com/lift-racks

or general inquiries visit www.hunter.com or call 800-448-6848 For local contact visit: www.hunter.com/contact-hunter