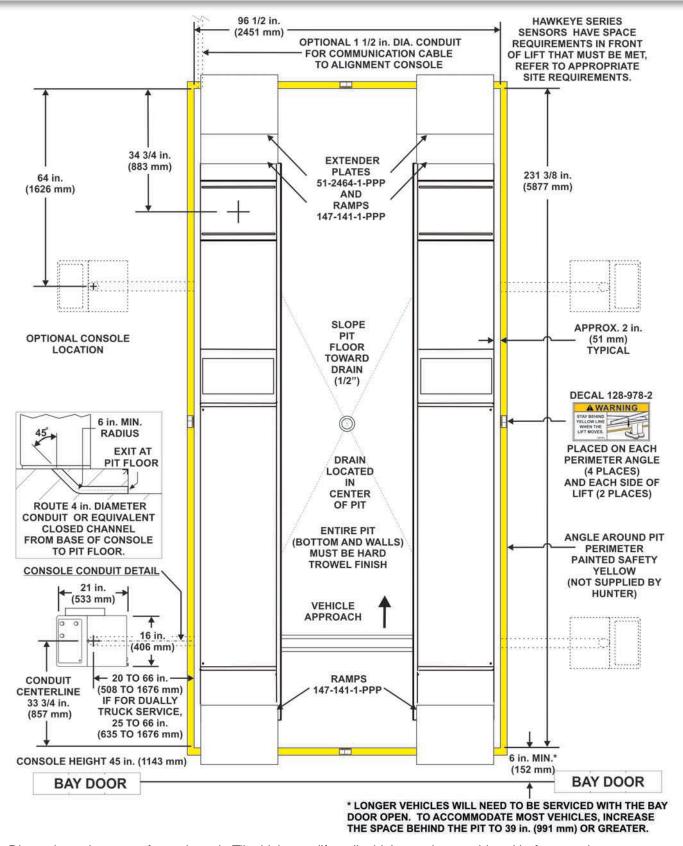

### Flush Mount Lift Rack

SPECIFICATIONS (Refer to 7493-T for construction drawings.)

Dimensions shown are for end result. Tile thickness (if applicable) must be considered before pouring concrete. Positioning of control console is limited to a maximum space between console and rack of 5 1/2 feet (1676 mm) at the approach ramp end and 16 feet (4877 mm) at the turnplate end.