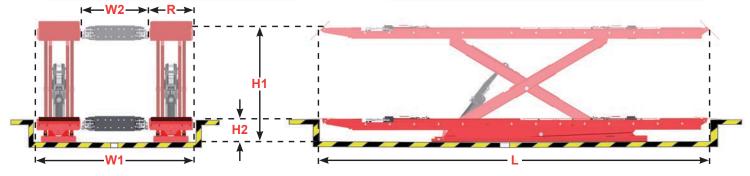

### **MODEL FEATURES / DIMENSIONS**

| Dimension                 |                                     |
|---------------------------|-------------------------------------|
| Outside Width (W1)        | <b>92.5 in.</b><br>2350 mm          |
| Inside Width (W2)         | <b>40 in.</b><br>1016 mm            |
| Length (L)                | 231.375 in.<br>5877 mm              |
| Runway Width (R)          | <b>26 in.</b><br>660 mm             |
| Raised Height (H1)        | <b>71 in.</b><br>1803 mm            |
| Depth ( <mark>H2</mark> ) | 12.25 to 12.75 in.<br>311 to 324 mm |