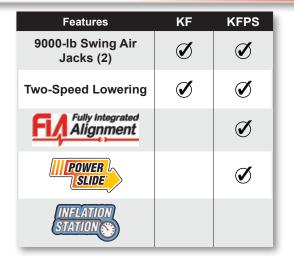

#### **SPECIFICATIONS**

**RX16KFPS Shown** 

| Site Specifications       |                                                  |  |
|---------------------------|--------------------------------------------------|--|
| Floor Pocket Requirements | Refer to 7493-T for full details                 |  |
| Power Requirements        | 208-230 VAC, single phase power, 26 Amp          |  |
| Air Supply Requirements   | 125-150 PSI (8.6-10.3 bar)                       |  |
| Minimum Concrete Spec.    | 3 in. (76 mm) thick, 3000 PSI (20,700kPA) rating |  |
| Maximum Floor Slope       | 2 in. (51 mm) over 126 in. (3200 mm)             |  |
| Product Specifications    |                                                  |  |
| Max. Vehicle Weight       | 16,000 lbs. (7200 kg)                            |  |
| Max. Wheelbase            |                                                  |  |
| <b>General Service</b>    | 187 in. (4750 mm)                                |  |
| Two-Wheel Alignment       | 182 in.(4623 mm)                                 |  |
| Four-Wheel Alignment      | 158 in. (4013 mm)                                |  |
| Alignment Height          | All lock positions                               |  |
| Min. Four-Wheel Alignment | 88 in. (2235 mm)                                 |  |
| Lifting Speed             | 1 speed, 60 seconds                              |  |
| Lowering Speed            | 2 speed, 25 seconds                              |  |