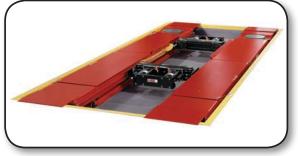

# RX16KF & RX16KFPS

Flush Mount Lift Rack

#### **SPECIFICATIONS**

**RX16KFPS Shown** 

| Site Specifications       |                                                  |  |
|---------------------------|--------------------------------------------------|--|
| Floor Pocket Requirements | Refer to 7493-T for full details                 |  |
| Power Requirements        | 208-230 VAC, single phase power, 26 Amp          |  |
| Air Supply Requirements   | 125-150 PSI (8.6-10.3 bar)                       |  |
| Minimum Concrete Spec.    | 3 in. (76 mm) thick, 3000 PSI (20,700kPA) rating |  |
| Maximum Floor Slope       | 2 in. (51 mm) over 126 in. (3200 mm)             |  |
| Product Specifications    |                                                  |  |
| Max. Vehicle Weight       | 16,000 lbs. (7200 kg)                            |  |
| Max. Wheelbase            |                                                  |  |
| <b>General Service</b>    | 187 in. (4750 mm)                                |  |
| Two-Wheel Alignment       | 182 in.(4623 mm)                                 |  |
| Four-Wheel Alignment      | 158 in. (4013 mm)                                |  |
| Alignment Height          | All lock positions                               |  |
| Min. Four-Wheel Alignment | 88 in. (2235 mm)                                 |  |
| Lifting Speed             | 1 speed, 60 seconds                              |  |
| Lowering Speed            | 2 speed, 25 seconds                              |  |