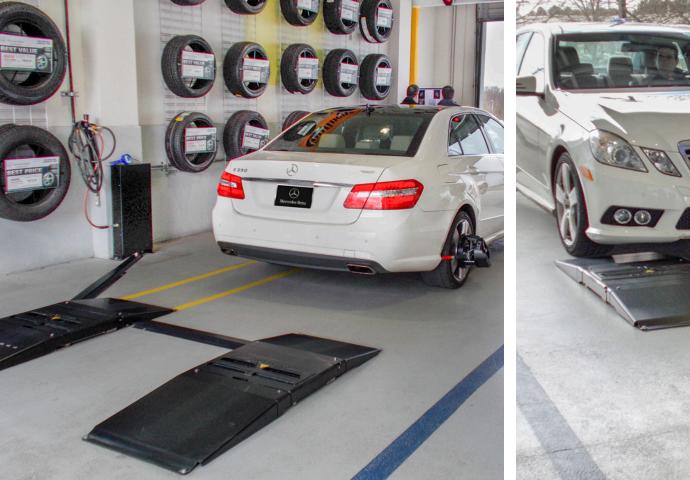

huck Smith

Chuck Smith Service Manager, Mungenast St. Louis Honda

6160 S. Lindbergh Blvd. | St. Louis, MO 63123 | (314) 894-1330 | stiouishonda.com

To advance our focus on tire sales, we recently installed two of Hunter's Quick Tread\* drive over tread depth measurement systems in our service drive.

### Mercedes-Benz of Silver Spring Silver Spring, MD

The Hunter Quick Tread<sup>®</sup> prints a very powerful, convincing tire tread summary on every vehicle that comes in the store.

Our tire sales have increased which leads to an increase in other areas like suspension and alignments.