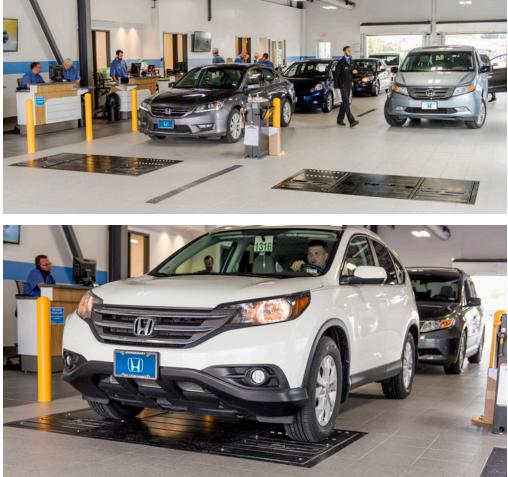

huck Smith

Chuck Smith Service Manager, Mungenast St. Louis Honda

6160 S. Lindbergh Blvd. | St. Louis, MO 63123 | (314) 894-1330 | stiouishonda.com

To advance our focus on tire sales, we recently installed two of Hunter's Quick Tread\* drive over tread depth measurement systems in our service drive.