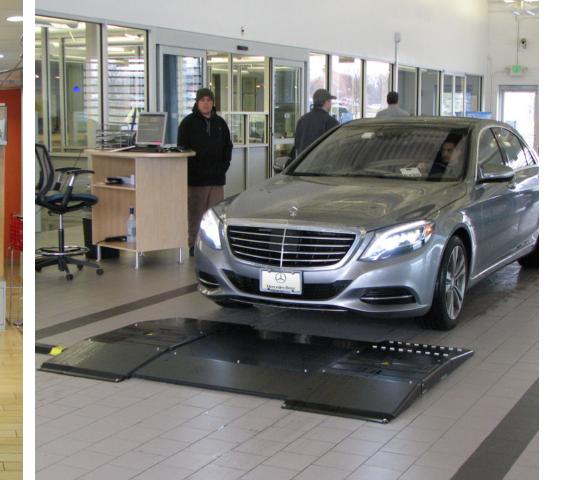

### Mercedes-Benz of Silver Spring Silver Spring, MD

The Hunter Quick Tread<sup>®</sup> prints a very powerful, convincing tire tread summary on every vehicle that comes in the store.

Our tire sales have increased which leads to an increase in other areas like suspension and alignments.

Our tire sales have increased by over 20% in the first month! "

Tom Rodkey Service Manager, Mercedes-Benz of Silver Spring

The Quick Tread\* has been an asset to the store. Not only does it give our clients peace of mind but it gives our staff confidence to sell the necessary tire package to

Thank you so much for recommending and installing this most valuable asset.

Sincerely,

J. Rolkey

Tom Rodkey Service Manager, Mercedes-Benz of Silver Spring