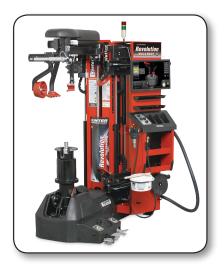

## HUNTER REVOLUTION™ TIRE CHANGER

TCR1X

| TCR1S / TCR1X           |                                                                          |
|-------------------------|--------------------------------------------------------------------------|
| Power Requirements      | 208-230V, 1 phase, 60Hz, 24A, NEMA 30 amp plug,<br>L6-30P, 5,520 watts   |
| Air Supply Requirements | 125 ± 25 psi (8.6 ± 1.7 bar)                                             |
| Air Consumption         | 1 SCFM (27 L/Min)                                                        |
| Shipping Weight         | 1,856 lbs (842 kg)                                                       |
| Width (W)               | 52 in. (1,321 mm)                                                        |
| Height (H1)             | TCR1S: 78.5 in. (1,994 mm), TCR1X: 86 in. (2,184 mm)                     |
| Height (H2)             | 75.5 in. (1,918 mm),                                                     |
| Depth (D)               | 67 in. (1,702 mm) - Wheel Lift Up<br>78 in. (1,981 mm) - Wheel Lift Down |

### **KEY SPECIFICATIONS**

| TCR1S / TCR1X          |                                                                |  |
|------------------------|----------------------------------------------------------------|--|
| Mount / Demount Tool   | Polymer Self Inserting Leverless                               |  |
| Clamping Type          | Center w/ Quick Clamp                                          |  |
| Bead Loosening Type    | Upper / Lower Roller                                           |  |
| Match Mounting Capable | Yes                                                            |  |
| Rim Diameter Range     | 12 in 30 in. (305 mm - 762 mm)                                 |  |
| Maximum Tire Diameter  | 50 in. (1,270 mm)                                              |  |
| Maximum Wheel Width    | 15 in. (381 mm)                                                |  |
| Drive                  | Variable up to 15 rpm CW / CCW<br>Torque: 875 ft-lbs (1186 Nm) |  |