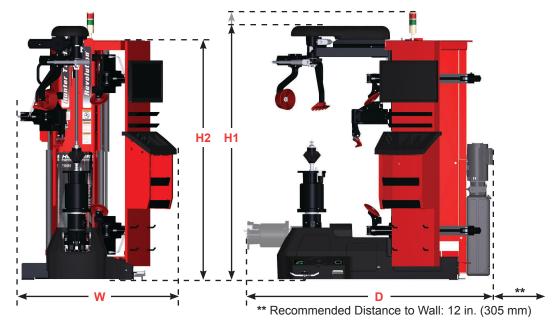

## HUNTER REVOLUTION™ TIRE CHANGER

TCR1X

| TCR1S / TCR1X           |                                                                          |
|-------------------------|--------------------------------------------------------------------------|
| Power Requirements      | 208-230V, 1 phase, 60Hz, 24A, NEMA 30 amp plug,<br>L6-30P, 5,520 watts   |
| Air Supply Requirements | 125 ± 25 psi (8.6 ± 1.7 bar)                                             |
| Air Consumption         | 1 SCFM (27 L/Min)                                                        |
| Shipping Weight         | 1,856 lbs (842 kg)                                                       |
| Width (W)               | 52 in. (1,321 mm)                                                        |
| Height (H1)             | TCR1S: 78.5 in. (1,994 mm), TCR1X: 86 in. (2,184 mm)                     |
| Height (H2)             | 75.5 in. (1,918 mm),                                                     |
| Depth (D)               | 67 in. (1,702 mm) - Wheel Lift Up<br>78 in. (1,981 mm) - Wheel Lift Down |