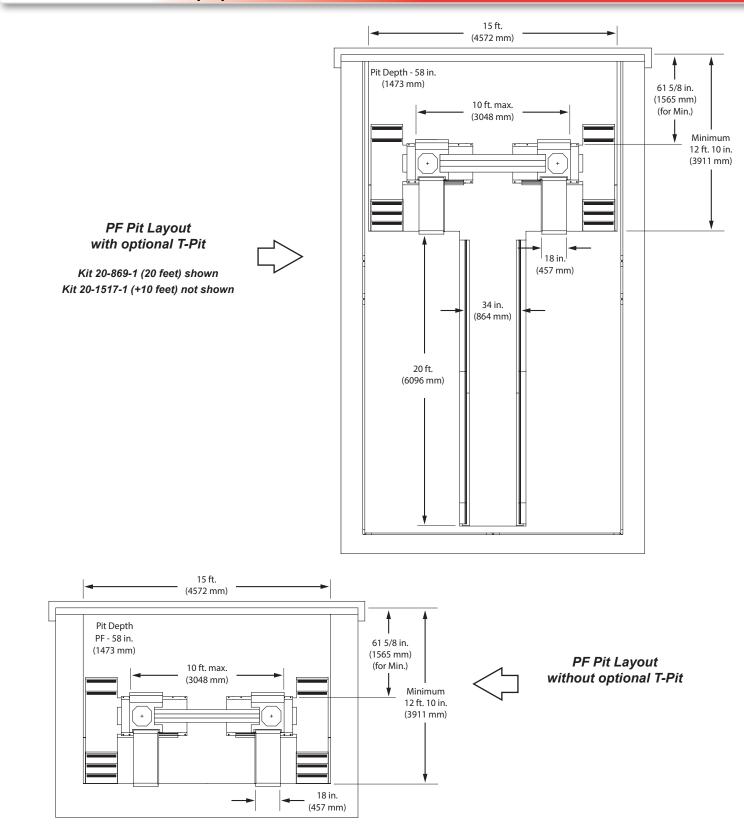

Continued on Page 2

**PF Heavy Duty Alignment Pit System** 

Pit Rack

LAY-OUT A Construct pit per referenced forms. A

The following items are to be supplied by the customer:

Concrete to construct pit / Concrete reinforcement / Electrical fixtures, wiring, and power (if necessary) / Piping / Pit ventilation materials / Drainage materials / Edging (see blue prints) / Railings / lifting equipment for installation.