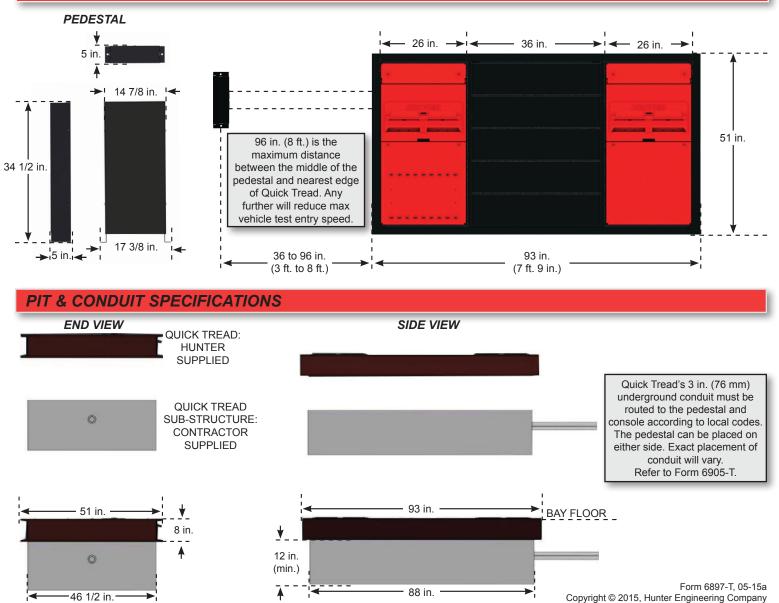

|
| Quick Check Cabinet               | 290 lbs (132 kg)                                         |
| Quick Check Drive Under<br>Sensor | 316 lbs (143 kg)                                         |
| Quick Tread                       | 1723 lbs (455 kg)                                        |

\*Amperage shown is minimal circuit rating.

<sup>+</sup>Isolated ground recommended.





s visit: For local contact visit: m www.hunter.com/company/findrep.cfm

For inspection information visit: www.hunter.com/inspection For general inquiries visit: www.hunter.com or call 800 448-6848

Form 6897-T, 05-15a Copyright © 2015, Hunter Engineering Company



## **Quick Tread - Stand Alone**

Flush Mounted

**QUICK CHECK DIMENSIONS** 





## **QUICK TREAD DIMENSIONS**