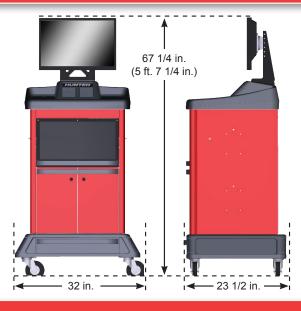

|                                                          |
| Quick Check Cabinet               | 290 lbs (132 kg)                                         |
| Quick Check Drive Under<br>Sensor | 316 lbs (143 kg)                                         |
| Quick Tread                       | 1723 lbs (455 kg)                                        |

\*Amperage shown is minimal circuit rating.

<sup>+</sup>Isolated ground recommended.





s visit: For local contact visit: m www.hunter.com/company/findrep.cfm

For inspection information visit: www.hunter.com/inspection For general inquiries visit: www.hunter.com or call 800 448-6848

Form 6897-T, 05-15a Copyright © 2015, Hunter Engineering Company



## **Quick Tread - Stand Alone**

Flush Mounted

**QUICK CHECK DIMENSIONS** 





## **QUICK TREAD DIMENSIONS**