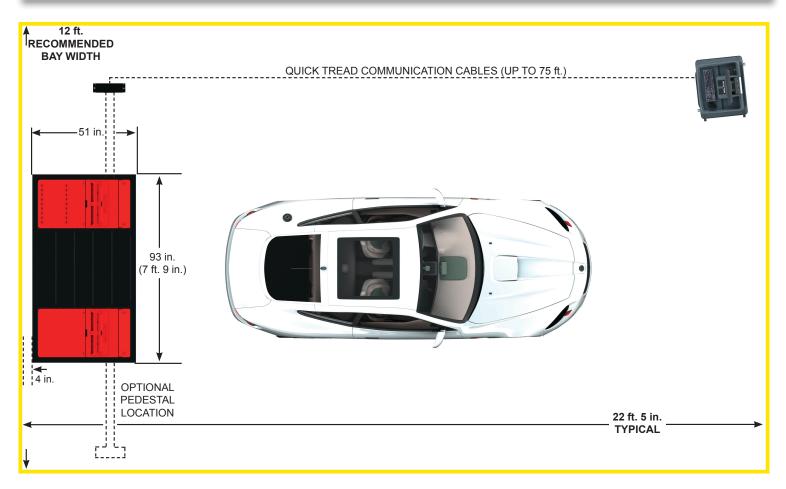

## **OVERALL FOOTPRINT**

| Site Specifications               |                                                          |
|-----------------------------------|----------------------------------------------------------|
| Power Requirements                | 115/230v, 15 amp <sup>*</sup> 50/60 Hz 1 ph <sup>+</sup> |
| Air Supply Req. (SI Units)        | 90-150 PSI (6.2-10.3 bar)                                |
| Substructure Specifications       | Refer to Form 6905-T                                     |
| Pedestal Location                 | 36 - 96 in. (914 - 2438 mm) from QT1F                    |
| Product Specifications            |                                                          |
| Max. Wheel Weight                 | 3500 lb. (1588 kg) per wheel                             |
| Test Entry Speed                  | 2 to 8 mph (3-13 km/h)                                   |
| Shipping Weight                   |                                                          |
| Quick Check Cabinet               | 290 lbs (132 kg)                                         |
| Quick Check Drive Under<br>Sensor | 316 lbs (143 kg)                                         |
| Quick Tread                       | 1723 lbs (455 kg)                                        |