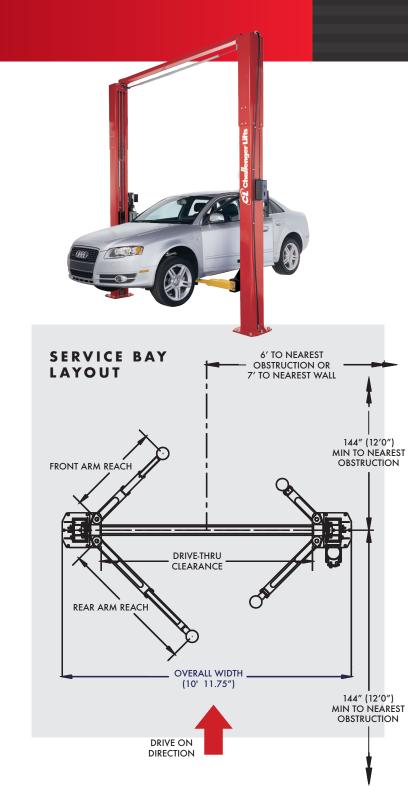

## SITE SPECIFICATIONS

- **BAY HEIGHT:** 12' minimum
- BAY WIDTH: 12' recommended
- BAY DEPTH: 24' recommended
- **POWER REQ.:** 208-230v Single Phase\*, 20-amp breaker
- MIN. CONCRETE SPEC: 4" thick, reinforced, free from cracks/seams, rated at 3500+ psi, cured at least 28 days

| Model Number                             | LE10                       |
|------------------------------------------|----------------------------|
| Lifting Capacity                         | 10,000 lbs.                |
| Lifting Configuration                    | Symmetric & Asymmetric     |
| Arms                                     | 3-stage front/2-stage rear |
| Overall Height                           | 143.875″                   |
| Rise Height                              | 74.75″                     |
| Screw Pad Height                         | 4.25" / 6.75"              |
| Overall Width                            | 131.75″                    |
| Inside Columns                           | 110.25″                    |
| Drive-Thru Clearance                     | 98.375″                    |
| Floor to Overhead Switch                 | 137″                       |
| Front Arm Reach                          | 21.75″ / 39.25″            |
| Rear Arm Reach                           | 38.75" / 55.375"           |
| Motor / Voltage                          | 2HP, 208v-230v, 60Hz, 1Ph  |
| Speed of Rise                            | 43 s                       |
| Ceiling Height Required                  | 12′                        |
| ALI/ETL Certified                        | $\checkmark$               |
| 2' Height Extension Available            | $\checkmark$               |
| 3' Height Extension Available            | -                          |
| Colors Available                         |                            |
| Anhase unarade is available for purchase | •                          |