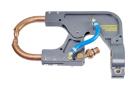

High Pressure Gun Standard - Squeeze Force Pressure is capable of delivering over 1000 lbs. of squeeze force, and meets or exceeds all OEM requirements.

Display Screen On Gun

Scroll Wheel For Quick Program Control