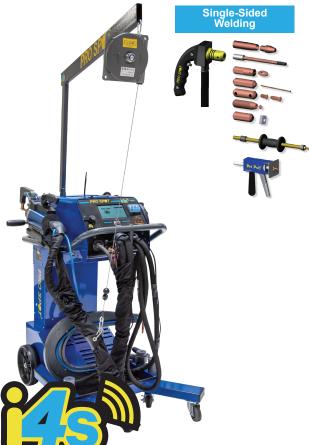

## **i4s Extension Arms**

80mm C-Arm PSW-080

Wheelhouse-Arm PSW-WH-090

520mm U-Arm PSW-520

C to X Adapter PSW-CXS1 (optional)

Pro Spot's i4s Smart Spot Welder features all the things technicians love about the i4 and more. Built in training provides technicians immediate resources to get the job done faster than ever. With our Wifi connectivity, you will receive automatic updates from Pro Spot and weld log reporting via email.

## Features:

Adaptive Water Cooling To The Tips - Water Cooled Arms guickly change with water connection and ability to rotate 360 Degrees.

Single-Sided Welding - 10 different Single-Sided welding applications give you the power and versatility to complete any job.