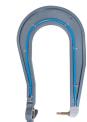

## **i4s Extension Arms**

80mm C-Arm PSW-080

Wheelhouse-Arm PSW-WH-090

520mm U-Arm PSW-520

C to X Adapter PSW-CXS1 (optional)

Pro Spot's i4s Smart Spot Welder features all the things technicians love about the i4 and more. Built in training provides technicians immediate resources to get the job done faster than ever. With our Wifi connectivity, you will receive automatic updates from Pro Spot and weld log reporting via email.

## Features:

Adaptive Water Cooling To The Tips - Water Cooled Arms guickly change with water connection and ability to rotate 360 Degrees.

Single-Sided Welding - 10 different Single-Sided welding applications give you the power and versatility to complete any job.