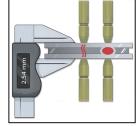

The automatic extended force range provides the correct electrode tip force present required for the UHSS materials of today and tomorrow.

High Pressure Gun Standard - Squeeze Force Pressure is capable of delivering over 1000 lbs. of squeeze force, and meets or exceeds all OEM requirements.

Display Screen On Gun

Scroll Wheel For Quick Program Control