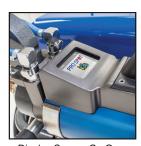

**Touch Screen** - Capacitive touch display for ease of navigation, including pinch and zoom capability.

On-Board Gun Display - Utilize the screen to receive immediate feedback and maintain full control of the weld process.

High Pressure Gun Standard - Squeeze Force Pressure is capable of delivering over 1000 lbs. of squeeze force, and meets or exceeds all OEM requirements.

Display Screen On Gun

Scroll Wheel For Quick Program Control