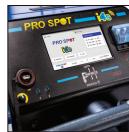

On-Board WiFi - WiFi connectivity ensures that your technicians have up-to-date content and training máterials.

Built In Audio & Video Playback - With built-in speakers, headphone jacks and a high resolution display, training delivery has never been

**Touch Screen** - Capacitive touch display for ease of navigation, including pinch and zoom capability.

On-Board Gun Display - Utilize the screen to receive immediate feedback and maintain full control of the weld process.