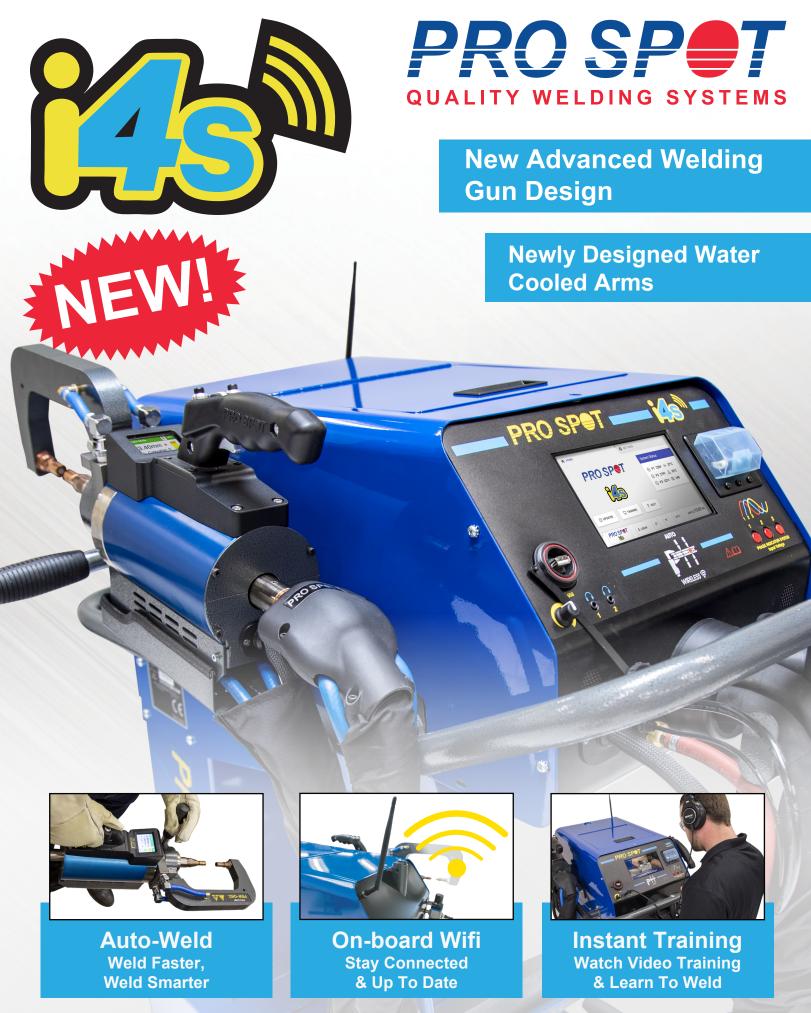

Change the way you weld and stay connected with the i4s.

## **Smart Spot Welder**

## **i4s Extension Arms**

80mm C-Arm PSW-080

Wheelhouse-Arm PSW-WH-090

520mm U-Arm PSW-520

C to X Adapter PSW-CXS1 (optional)

Pro Spot's i4s Smart Spot Welder features all the things technicians love about the i4 and more. Built in training provides technicians immediate resources to get the job done faster than ever. With our Wifi connectivity, you will receive automatic updates from Pro Spot and weld log reporting via email.

The i4s provides unlimited access to connected training resources and supports Adaptive Auto Welding. The advanced welding control system senses, reacts and adjusts welding energy based on material composition, thickness and resistance properties.

## Features:

Adaptive Water Cooling To The Tips - Water Cooled Arms guickly change with water connection and ability to rotate 360 Degrees.

Single-Sided Welding - 10 different Single-Sided welding applications give you the power and versatility to complete any job.

On-Board WiFi - WiFi connectivity ensures that your technicians have up-to-date content and training máterials.

Built In Audio & Video Playback - With built-in speakers, headphone jacks and a high resolution display, training delivery has never been

**Touch Screen** - Capacitive touch display for ease of navigation, including pinch and zoom capability.

On-Board Gun Display - Utilize the screen to receive immediate feedback and maintain full control of the weld process.

High Pressure Gun Standard - Squeeze Force Pressure is capable of delivering over 1000 lbs. of squeeze force, and meets or exceeds all OEM requirements.

Display Screen On Gun

Scroll Wheel For Quick Program Control

Audio & Video Playback

**Export Logs For** Immediate Feedback

Auto Weld

www.prospot.com