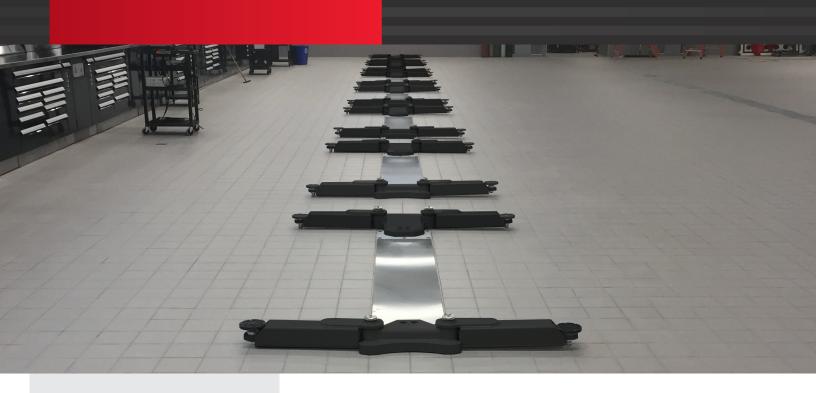

## WIDE INGROUND LIFTS

Challenger Lifts' EW0820 wide-configuration hydraulic cassette-style inground lift provides extra wide drive-through for wide-bodied and electric vehicles. It features 3-stage arms and double telescoping screw pads, and bench mounted controls.

 Widely spaced structure allows for a large, unobstructed workspace, especially useful for battery access on new electric vehicles

|   | Model Number                | EW0820       |
|---|-----------------------------|--------------|
|   | Lifting Capacity            | 8,000 lb.    |
| Α | Rise Height                 | 73.25"       |
| В | Width Overall               | 115.75"      |
| С | Drive-Thru Clearance        | 102"         |
| D | Arm Reach Min               | 25.25"       |
| Е | Arm Reach Max               | 45.25"       |
| F | Min. Screw Pad Height       | 3.75"        |
|   | Capacity (Per Arm)          | 2,000 lb.    |
|   | Guide Plunger Diameter      | 5"           |
|   | Motor                       | 3HP          |
|   | Voltage (Single Phase Std.) | 208v - 230v  |
|   | Speed of Rise               | 38 s         |
|   | Air Required                | 75 - 125 psi |