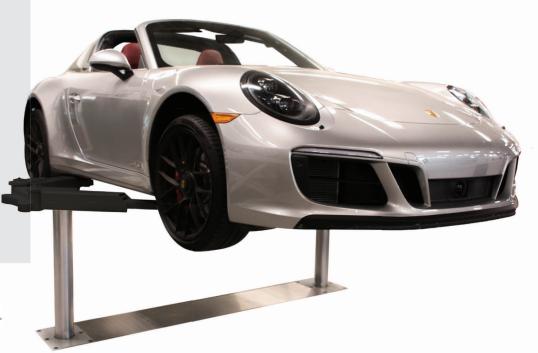

## WIDE INGROUND LIFTS

Challenger Lifts' EW0820 wide-configuration hydraulic cassette-style inground lift provides extra wide drive-through for wide-bodied and electric vehicles. It features 3-stage arms and double telescoping screw pads, and bench mounted controls.

 Widely spaced structure allows for a large, unobstructed workspace, especially useful for battery access on new electric vehicles

|   | Model Number                | EW0820       |
|---|-----------------------------|--------------|
|   | Lifting Capacity            | 8,000 lb.    |
| Α | Rise Height                 | 73.25"       |
| В | Width Overall               | 115.75"      |
| С | Drive-Thru Clearance        | 102"         |
| D | Arm Reach Min               | 25.25"       |
| Е | Arm Reach Max               | 45.25"       |
| F | Min. Screw Pad Height       | 3.75"        |
|   | Capacity (Per Arm)          | 2,000 lb.    |
|   | Guide Plunger Diameter      | 5"           |
|   | Motor                       | 3HP          |
|   | Voltage (Single Phase Std.) | 208v - 230v  |
|   | Speed of Rise               | 38 s         |
|   | Air Required                | 75 - 125 psi |