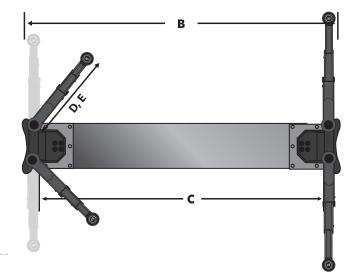

 Widely spaced structure allows for a large, unobstructed workspace, especially useful for battery access on new electric vehicles

|   | Model Number                | EW0820       |
|---|-----------------------------|--------------|
|   | Lifting Capacity            | 8,000 lb.    |
| Α | Rise Height                 | 73.25"       |
| В | Width Overall               | 115.75"      |
| С | Drive-Thru Clearance        | 102"         |
| D | Arm Reach Min               | 25.25"       |
| Е | Arm Reach Max               | 45.25"       |
| F | Min. Screw Pad Height       | 3.75"        |
|   | Capacity (Per Arm)          | 2,000 lb.    |
|   | Guide Plunger Diameter      | 5"           |
|   | Motor                       | 3HP          |
|   | Voltage (Single Phase Std.) | 208v - 230v  |
|   | Speed of Rise               | 38 s         |
|   | Air Required                | 75 - 125 psi |