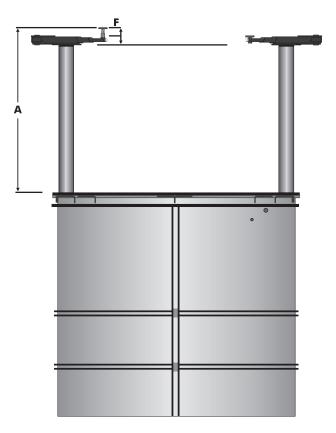

 Widely spaced structure allows for a large, unobstructed workspace, especially useful for battery access on new electric vehicles

|   | Model Number                | EW0820       |
|---|-----------------------------|--------------|
|   | Lifting Capacity            | 8,000 lb.    |
| Α | Rise Height                 | 73.25"       |
| В | Width Overall               | 115.75"      |
| С | Drive-Thru Clearance        | 102"         |
| D | Arm Reach Min               | 25.25"       |
| Е | Arm Reach Max               | 45.25"       |
| F | Min. Screw Pad Height       | 3.75"        |
|   | Capacity (Per Arm)          | 2,000 lb.    |
|   | Guide Plunger Diameter      | 5"           |
|   | Motor                       | 3HP          |
|   | Voltage (Single Phase Std.) | 208v - 230v  |
|   | Speed of Rise               | 38 s         |
|   | Air Required                | 75 - 125 psi |