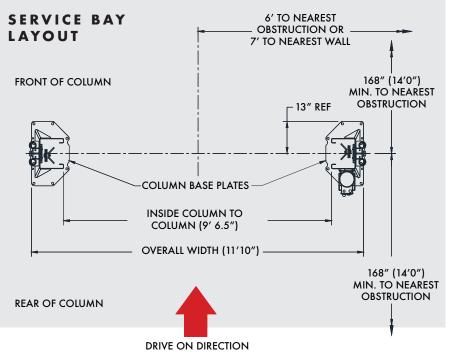

## SITE SPECIFICATIONS

**CL12** 

- **BAY HEIGHT:** 14' minimum (for standard model)
- BAY WIDTH: 14' recommended
- BAY DEPTH: 24' recommended
- **POWER REQ.:** 208-230v Single Phase\*, 30-amp breaker
  - MIN. CONCRETE SPEC: 4" thick, reinforced, free from cracks/seams, rated at 3500+ psi, cured at least 28 days

| Model Number                  | CL12-LC                                                                        | CL12-LC-<br>QC-DPC | CL12              | CL12-1                          | CL12-2             | CL12-<br>QC-DPC   |
|-------------------------------|--------------------------------------------------------------------------------|--------------------|-------------------|---------------------------------|--------------------|-------------------|
| Lifting Capacity              | 12,000 lbs.                                                                    |                    |                   |                                 |                    |                   |
| Lifting Configuration         | Symmetric                                                                      |                    |                   |                                 |                    |                   |
| Arms                          | 3-stage front/3-stage rear                                                     |                    |                   |                                 |                    |                   |
| Rise Height <sup>1</sup>      | 80.25″                                                                         |                    | 84.75″            |                                 |                    |                   |
| Overall Height                | 11'11″                                                                         |                    | 13′8″ /<br>13′2″² | 14′8″ /<br>14′2″²               | 15′ 8″ /<br>15′2″² | 13′8″ /<br>13′2″² |
| Overall Width                 | 142″                                                                           |                    |                   |                                 |                    |                   |
| Drive-Thru Clearance          | 103.5″                                                                         |                    |                   |                                 |                    |                   |
| Floor to Overhead Switch      | 136″                                                                           |                    | 157″              | 169″                            | 181″               | 157″              |
| Arm Reach (Min.)              | 27.5″                                                                          |                    |                   |                                 |                    |                   |
| Arm Reach (Max.)              | 59″                                                                            |                    |                   |                                 |                    |                   |
| Screw Pad Height <sup>2</sup> | 5" / 12.625" (includes 6" stack adapter)                                       |                    |                   |                                 |                    |                   |
| Inside Columns                | 114.5″                                                                         |                    |                   |                                 |                    |                   |
| Motor / Voltage <sup>3</sup>  | 2HP, 3HP,<br>208v-230v, 208v-230v, 208v-230v, 60Hz, 1Ph<br>60Hz, 1Ph 60Hz, 1Ph |                    |                   | 3HP,<br>208v-230v,<br>60Hz, 1Ph |                    |                   |
| Speed of Rise                 | 60 s                                                                           | 38 s               |                   | 63 s                            |                    | 40 s              |
| Ceiling Height Required       | 12′                                                                            |                    | 13′ 9″            | 14′ 9″                          | 15′ 9″             | 13′9              |
| ALI/ETL Certified             | $\checkmark$                                                                   |                    |                   |                                 |                    |                   |
| Colors Available              |                                                                                |                    |                   |                                 |                    |                   |