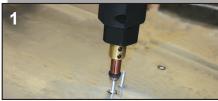

## **Complete Aluminum Weld Station**

The Complete Aluminum Weld Station is designed to meet all of your aluminum repair needs. The AL-5 Capacitor Discharge Stud Welder is designed for aluminum & steel dent pulling on UHSS panels. The AL-5 applies weld studs with the smallest possible heat affected zone, resulting in minimized damage to the backside. Different accessories are available to then pull any dent, from a small ding to a large crease.

## **AL-5 Capacitor Discharge Stud Welder**

- · Easy to Use
- Aluminum Dent Pulling
- · Welds studs with very little heat
- Auto detects the line voltage between 110 240VAC
- · Also welds steel studs for UHSS