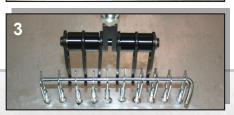

lete Aluminum Weld Station PRO SP T **MWS-AL-Complete**





## **Complete Aluminum Weld Station**

The Complete Aluminum Weld Station is designed to meet all of your aluminum repair needs. The AL-5 Capacitor Discharge Stud Welder is designed for aluminum & steel dent pulling on UHSS panels. The AL-5 applies weld studs with the smallest possible heat affected zone, resulting in minimized damage to the backside. Different accessories are available to then pull any dent, from a small ding to a large crease.



Stud gun with trigger



Sliding Drawers



AL-5 Aluminum Stud Welder

## **AL-5 Capacitor Discharge Stud Welder**

- · Easy to Use
- Aluminum Dent Pulling
- · Welds studs with very little heat
- Auto detects the line voltage between 110 240VAC
- · Also welds steel studs for UHSS







Aluminum Stud Dent Pulling



PB-20 Advanced Pull Action Adapter\* \*Shown with PB-10 Pull Bar System

## System Includes:

- AL-5 Capacitor Discharge Stud Welder
- · Portable Welding Cart
- High Quality Textured Rubber Mat Work Surface
- Tool Storage: 3 Sliding Drawers and Tool Racks
- All-Aluminum Hammer Set
- PB-10 Pull Bar
- · Pro Pull Accessory & Brackets
- · Infrared Laser Thermometer
- Grinder and discs
- · Heat Gun
- Cool Gel
- 220V Utility Panel (optional)
- PB-20 Advanced Pull Action Adapter (optional)



220V Utility Panel (Optional)

Toll Free: 877 PRO SPOT Phone: 760-407-1414 Fax: 760-407-1421

E-Mail: info@Prospot.com Web: www.prospot.com