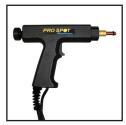

Stud gun with trigger

Sliding Drawers

AL-5 Aluminum Stud Welder

## **AL-5 Capacitor Discharge Stud Welder**

- · Easy to Use
- Aluminum Dent Pulling
- · Welds studs with very little heat
- Auto detects the line voltage between 110 240VAC
- · Also welds steel studs for UHSS