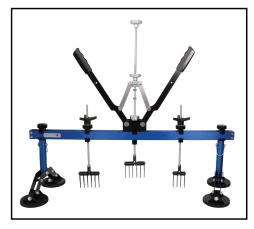

Aluminum Stud Dent Pulling

PB-20 Advanced Pull Action Adapter\* \*Shown with PB-10 Pull Bar System

## System Includes:

- AL-5 Capacitor Discharge Stud Welder
- · Portable Welding Cart
- High Quality Textured Rubber Mat Work Surface
- Tool Storage: 3 Sliding Drawers and Tool Racks
- All-Aluminum Hammer Set
- PB-10 Pull Bar
- · Pro Pull Accessory & Brackets
- · Infrared Laser Thermometer
- Grinder and discs
- · Heat Gun
- Cool Gel
- 220V Utility Panel (optional)
- PB-20 Advanced Pull Action Adapter (optional)