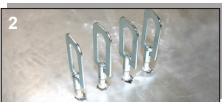

mplete Aluminum Weld Station PRO SP T **MWS-AL-Complete**





## **Complete Aluminum Weld Station**

The Complete Aluminum Weld Station is designed to meet all of your aluminum repair needs. The AL-5 Capacitor Discharge Stud Welder is designed for aluminum & steel dent pulling on UHSS panels. The AL-5 applies weld studs with the smallest possible heat affected zone, resulting in minimized damage to the backside. Different accessories are available to then pull any dent, from a small ding to a large crease.



Stud gun with trigger



Sliding Drawers



AL-5 Aluminum Stud Welder

## **AL-5 Capacitor Discharge Stud Welder**

- · Easy to Use
- Aluminum Dent Pulling
- · Welds studs with very little heat
- Auto detects the line voltage between 110 240VAC
- · Also welds steel studs for UHSS







Aluminum Stud Dent Pulling



PB-20 Advanced Pull Action Adapter\* \*Shown with PB-10 Pull Bar System

## System Includes:

- AL-5 Capacitor Discharge Stud Welder
- · Portable Welding Cart
- High Quality Textured Rubber Mat Work Surface
- Tool Storage: 3 Sliding Drawers and Tool Racks
- All-Aluminum Hammer Set
- PB-10 Pull Bar
- · Pro Pull Accessory & Brackets
- · Infrared Laser Thermometer
- Grinder and discs
- · Heat Gun
- Cool Gel
- 220V Utility Panel (optional)
- PB-20 Advanced Pull Action Adapter (optional)



220V Utility Panel (Optional)

Toll Free: 877 PRO SPOT Phone: 760-407-1414 Fax: 760-407-1421

E-Mail: info@Prospot.com Web: www.prospot.com