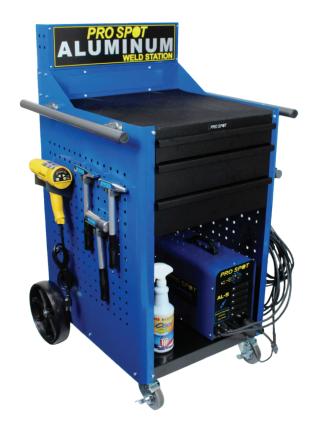

## Complete Aluminum Weld Station PRO SP T **MWS-AL-Complete**

## **Complete Aluminum Weld Station**

The Complete Aluminum Weld Station is designed to meet all of your aluminum repair needs. The AL-5 Capacitor Discharge Stud Welder is designed for aluminum & steel dent pulling on UHSS panels. The AL-5 applies weld studs with the smallest possible heat affected zone, resulting in minimized damage to the backside. Different accessories are available to then pull any dent, from a small ding to a large crease.

## System Includes:

- AL-5 Capacitor Discharge Stud Welder
- · Portable Welding Cart
- High Quality Textured Rubber Mat Work Surface
- Tool Storage: 3 Sliding Drawers and Tool Racks
- All-Aluminum Hammer Set
- PB-10 Pull Bar
- · Pro Pull Accessory & Brackets
- · Infrared Laser Thermometer
- Grinder and discs
- · Heat Gun
- Cool Gel
- 220V Utility Panel (optional)
- PB-20 Advanced Pull Action Adapter (optional)