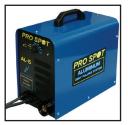

Stud gun with trigger

Sliding Drawers

AL-5 Aluminum Stud Welder

## **AL-5 Capacitor Discharge Stud Welder**

- · Easy to Use
- Aluminum Dent Pulling
- · Welds studs with very little heat
- Auto detects the line voltage between 110 240VAC
- · Also welds steel studs for UHSS