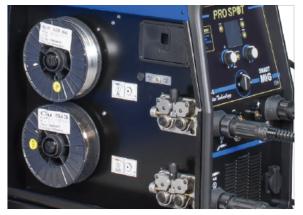

## Aluminum • Steel • Silicon Bronze

3-MIG Spools • 5 Weld Torches
• Pre-set Synergic Curves •
Customizable Weld Settings •
Anti-Sticking • Adjustable hot start
and arc force

Œ

The SP-5 has 3 dedicated MIG wire spools (Aluminum, Silicon Bronze and Steel) and 3 torches for each material so no need to switch spools or torches when welding different materials. The software is smart, just grab the desired torch, click the trigger once and the software changes to the correct weld settings and gas automatically.